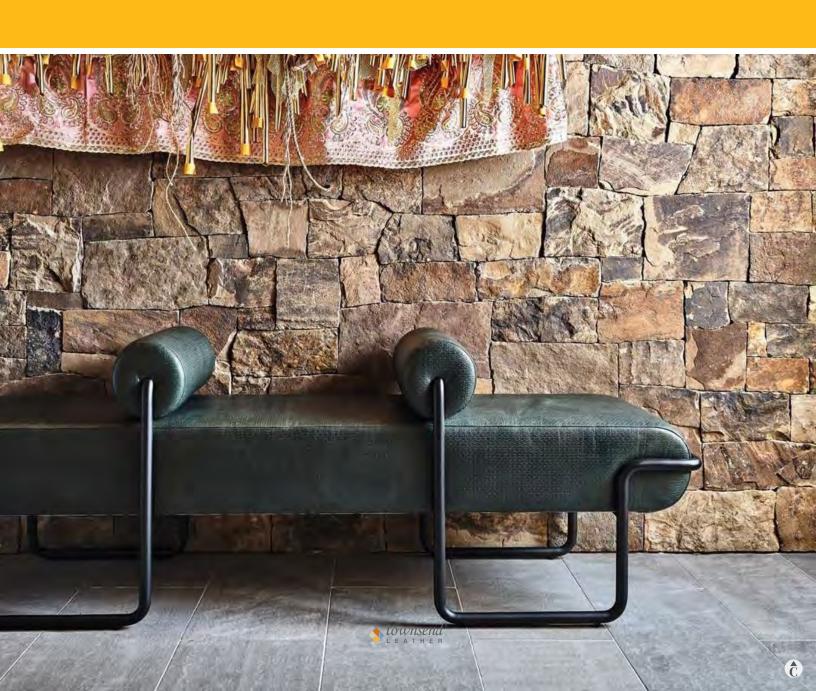

SEEN: Townsend Leather's Stacy Garcia® Sassolino Pebble Eucalyptus on upholstered *Quintus* Sienna Barstool.

SEEN: Chairwith Townsend Leather's Expressions Cowhide Medium Double Diamond Stitches at Wynn Las Vegas Hotel Resort.