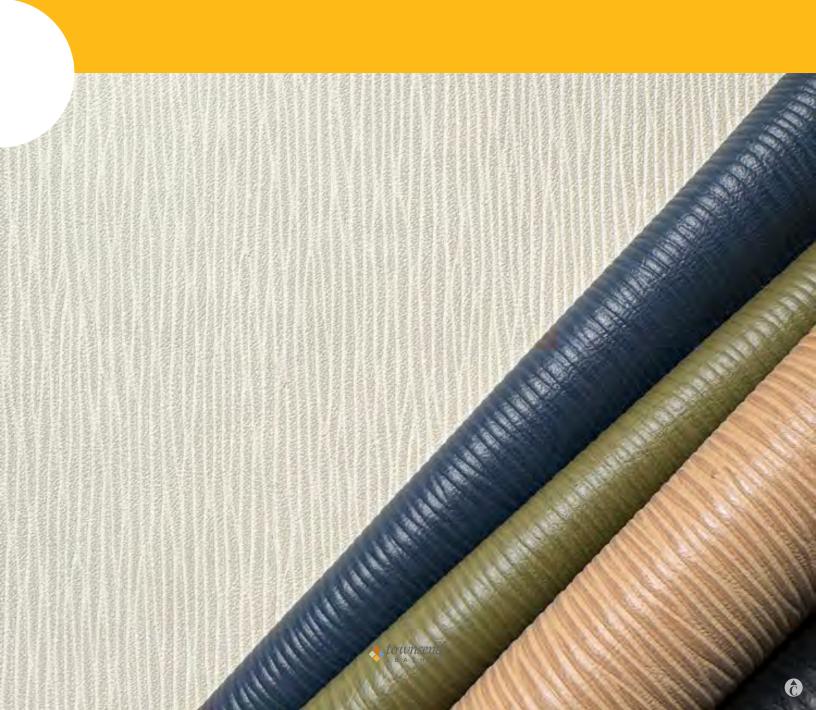

# LEATHER ESSENTIALS - NEW COLORS

New colors added to our Leather Essentials collection, a contemporary color palette hand-tipped with subtle metallic pigments to bring embossed patterns to life.

### SHIMMERING SUEDE BRUSHSTROKES COWHIDE

Foil transfer providing just the right amount of textural interest and shimmer. A subtle and exquisite beauty ready for your hands.