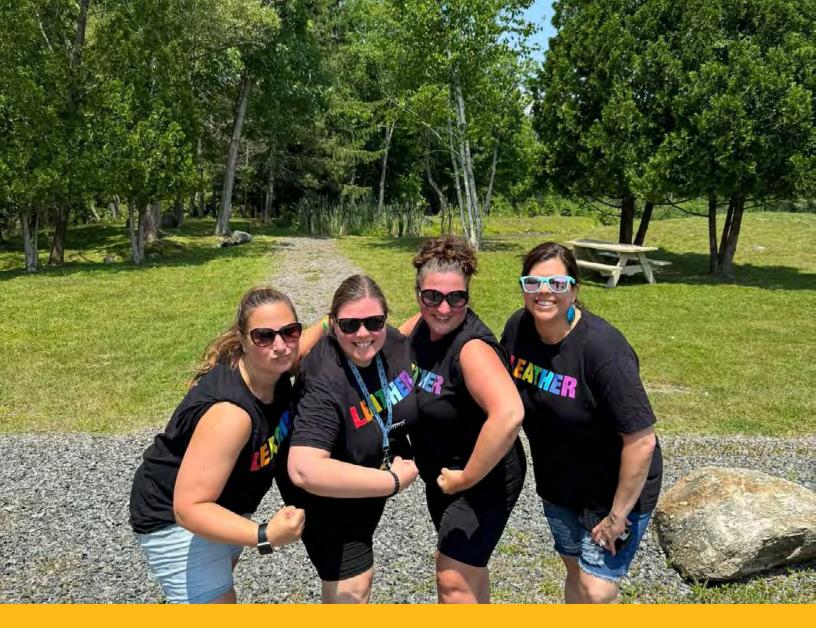

#### ALL ARE WELCOME HERE

Townsend has always stood for togetherness and each year Pride month is a moment for us to put specific focus on how we include, how we support, and how we make ourselves visible to those who are so often pushed to the outsides and marginalized. We put pride in our hands and on our walls with new "All are welcome here" pens and plenty of posters. Everything was kicked off at a boiling hot summer fest next to the pond on our campus. Being visible, being loud, being together... matters.

Read more: townsendleather.com/pride-2024