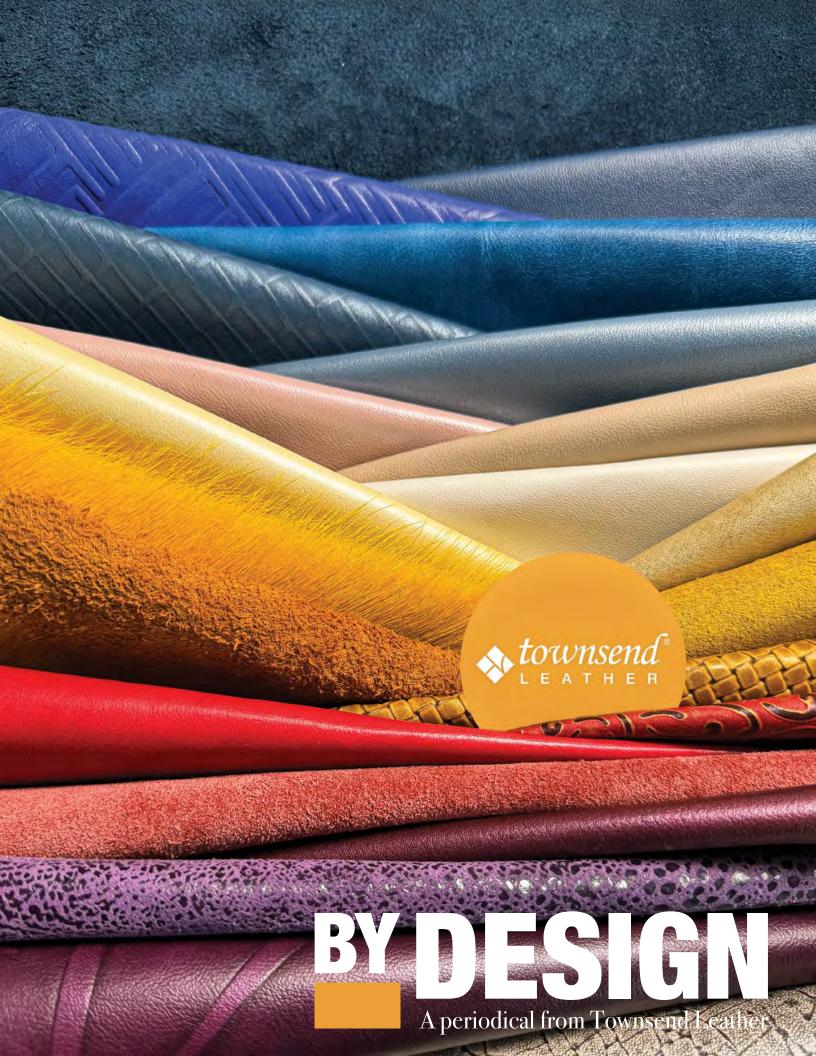

# STACY GARCIA® BLUE LABEL SAHARA COWHIDE

A gorgeous leather with a supple hand, rustic character, and an embossed grain as untamed and winding as the desert sands. Sahara features a matte tonal tipping that world and design.

# STACY GARCIA® BLUE LABEL EMBER COWHIDE

A touch as soft as velvet, embodying a sense of warmth and refinement. The satin finish breathes life into the leather, radiating an understated glow that transforms as light dances across its surface.

# LEATHER ESSENTIALS - NEW COLORS

New colors added to our Leather Essentials collection, a contemporary color palette hand-tipped with subtle metallic pigments to bring embossed patterns to life.

### SHIMMERING SUEDE BRUSHSTROKES COWHIDE

Foil transfer providing just the right amount of textural interest and shimmer. A subtle and exquisite beauty ready for your hands.

# STACY GARCIA® BLUE LABEL ARDEN WEAVE COWHIDE

Intricate basketweave design weaving a story of timeless elegance, offering a tactile experience both rich and captivating. This leather designed by Stacy Garcia® creates an interplay of light and shadow, adding depth to any setting and pairs perfectly with the new Stacy Garcia® Blue Label Ember Cowhide.

# STACY GARCIA® BLUE LABEL GRANDEUR COWHIDE

Embossed with a linear pattern that is expertly highlighted with tone-on-tone hues in a timeless neutral color palate, the Stacy Garcia® designed Grandeur Cowhide's embracing of clean lines, craftmanship, and quality creates a leather that is the epitome of sophistication