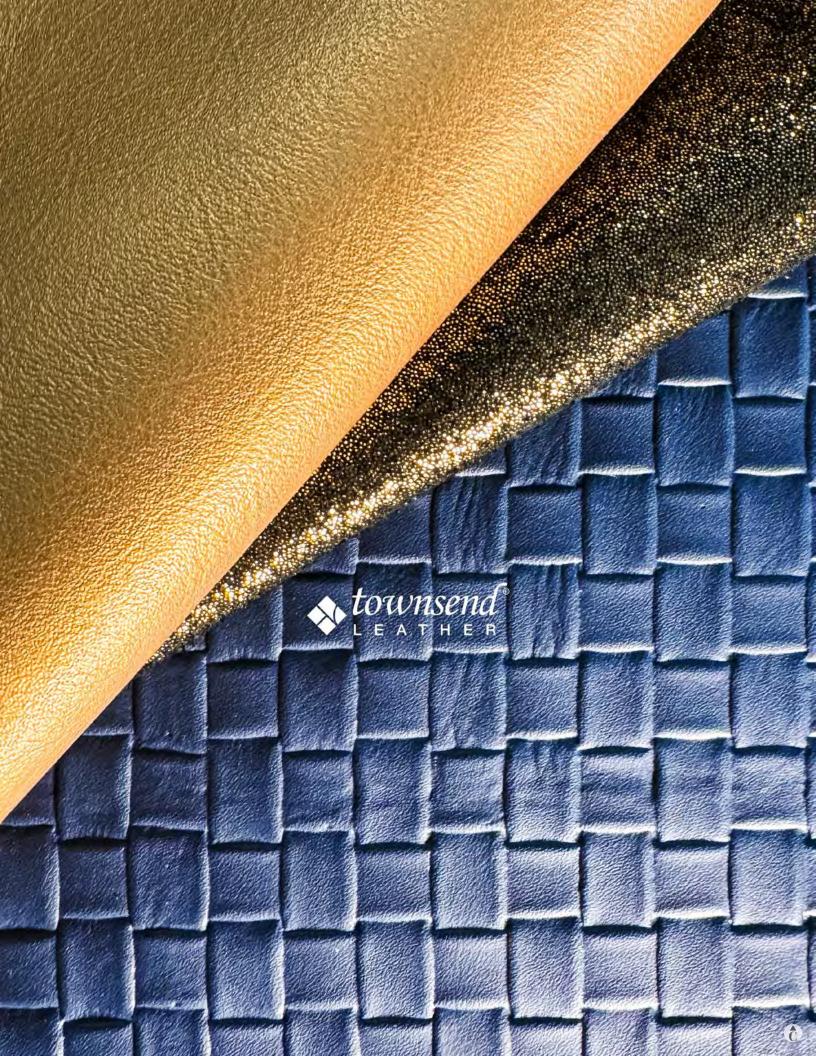

# STACY GARCIA® BLUE LABEL SAHARA COWHIDE

A gorgeous leather with a supple hand, rustic character, and an embossed grain as untamed and winding as the desert sands. Sahara features a matte tonal tipping that world and design.

# STACY GARCIA® BLUE LABEL EMBER COWHIDE

A touch as soft as velvet, embodying a sense of warmth and refinement. The satin finish breathes life into the leather, radiating an understated glow that transforms as light dances across its surface.

# STACY GARCIA® BLUE LABEL ARDEN WEAVE COWHIDE

Intricate basketweave design weaving a story of timeless elegance, offering a tactile experience both rich and captivating. This leather designed by Stacy Garcia® creates an interplay of light and shadow, adding depth to any setting and pairs perfectly with the new Stacy Garcia® Blue Label Ember Cowhide.