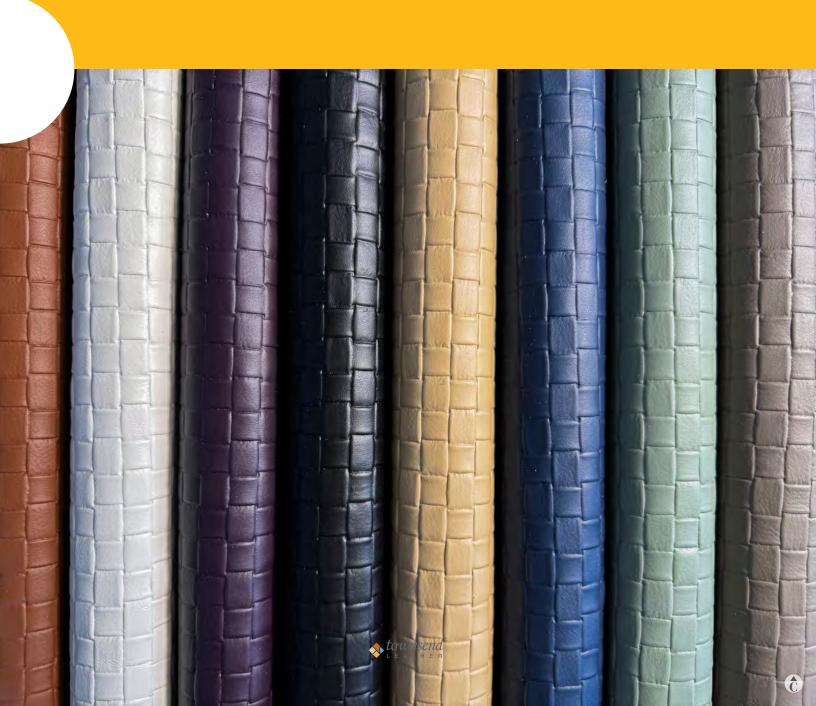

# STACY GARCIA® BLUE LABEL ARDEN WEAVE COWHIDE

Intricate basketweave design weaving a story of timeless elegance, offering a tactile experience both rich and captivating. This leather designed by Stacy Garcia® creates an interplay of light and shadow, adding depth to any setting and pairs perfectly with the new Stacy Garcia® Blue Label Ember Cowhide.