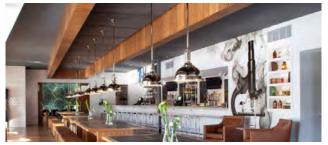

#### THE LAB GASTROBUB

Townsend provided The Lab Gastropub Antique Legends Whiskey Tan leather for bench top seating and club chairs.

**54** 