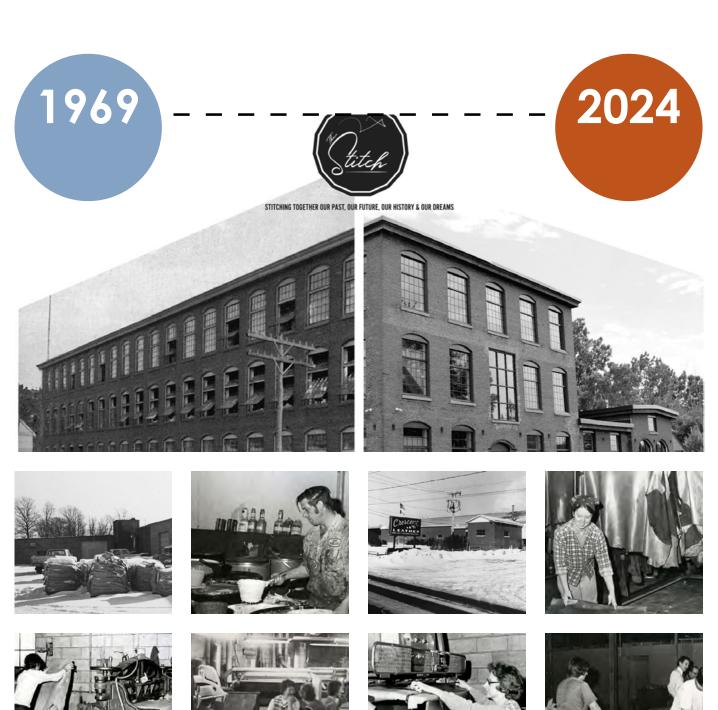

# Celebrating 55 Years

For 55 years Townsend Leather has been making the worlds finest leather, in the same building(s) and with the same guiding principles. We celebrated our 55th birthday this past year with a carousel ride, both metaphorically, as we wound our way through history and stories together, and literally, as we laughed and spun and took time to share joy.

# **CELEBRATING OUR HISTORY**

55 years celebrating a love of leather and limitless craft.

55 diamonds, 55 years, 55 moments of craft of love of leather. Townsend Leather is 55 years old this year, founded in 1969, and still hungry for the future – we are celebrating and honoring a love of leather and limitless craft.