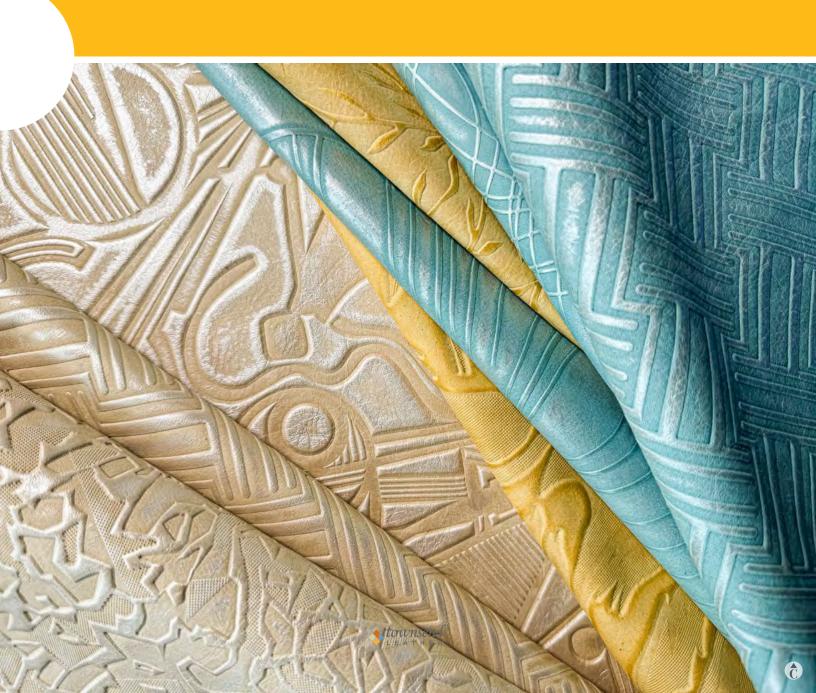

### SHIMMERING SUEDE BRUSHSTROKES COWHIDE

Foil transfer providing just the right amount of textural interest and shimmer. A subtle and exquisite beauty ready for your hands.