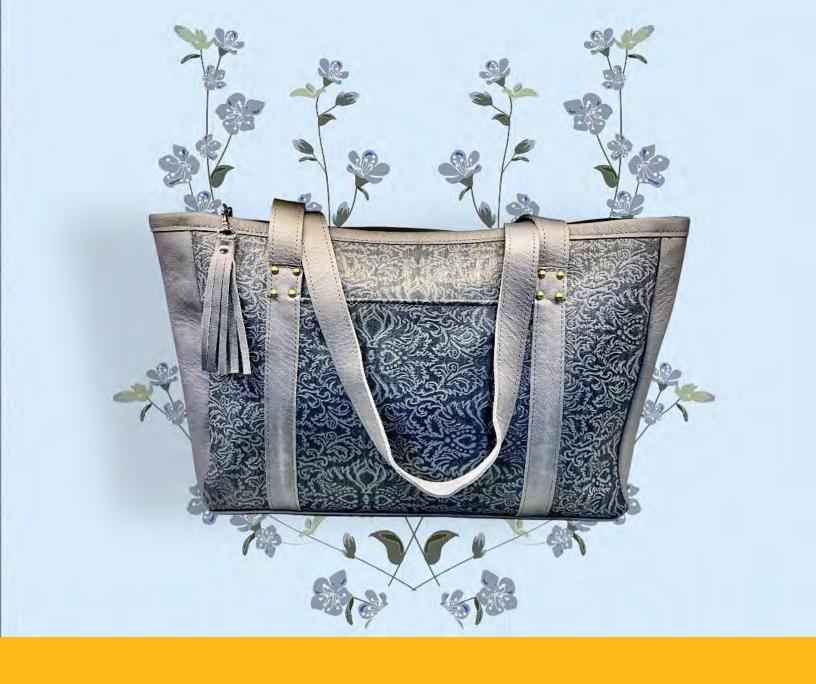

SEEN: Luxe Interiors + Design's featuring
Townsend Leather's Mesa Gaufrage
Ponderosa Pine in Lace Weave pattern

SEEN: Our Middle Eastern Collection Aniline Gaufrage in Arabesque for a Cimmarron Handbags tote