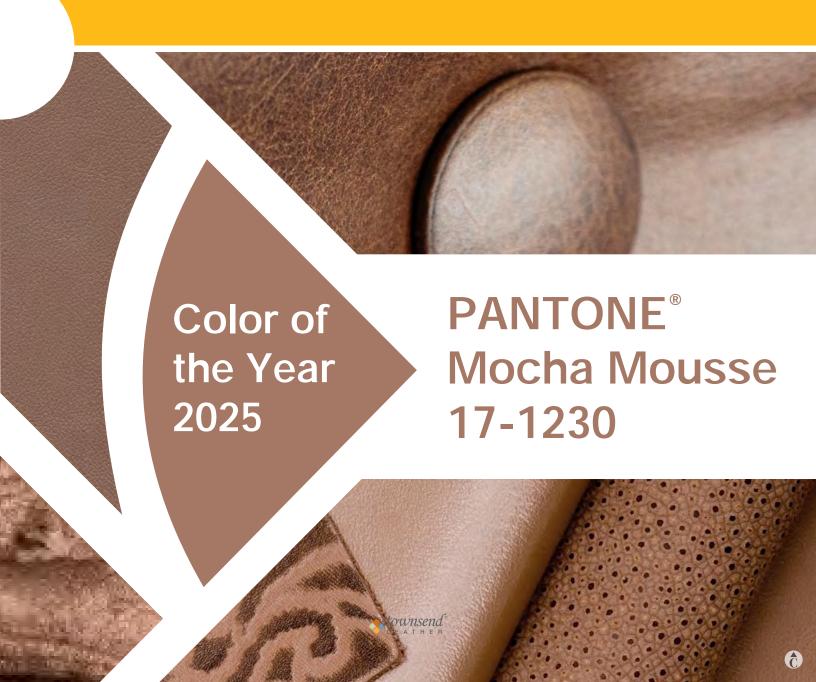

# PANTONE COLOR OF THE YEAR - MOCHA MOUSSE

Delicious and comforting, Mocha Mousse inspired leathers give elegance and subtle warmth to an environment. We offer custom sampling packages to fit any pattern, theme, or color – even the Pantone Color of the year. As the manufacturer, we create close to 6,000 custom strike-offs a year and are able to pull from those to send overnight packages of any grouping of leather to fit your exact design needs.