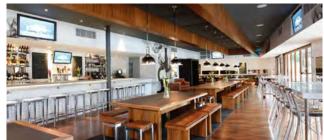

#### THE LAB GASTROBUB

Townsend provided The Lab Gastropub Antique Legends Whiskey Tan leather for bench top seating and club chairs.

**54** 