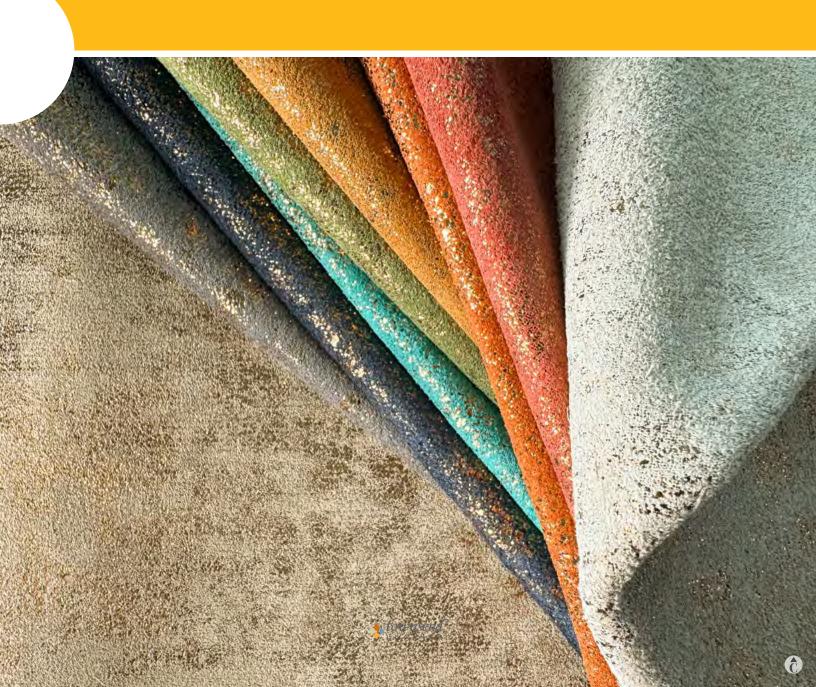

# PANTONE COLOR OF THE YEAR - MOCHA MOUSSE

Delicious and comforting, Mocha Mousse inspired leathers give elegance and subtle warmth to an environment. We offer custom sampling packages to fit any pattern, theme, or color – even the Pantone Color of the year. As the manufacturer, we create close to 6,000 custom strike-offs a year and are able to pull from those to send overnight packages of any grouping of leather to fit your exact design needs.