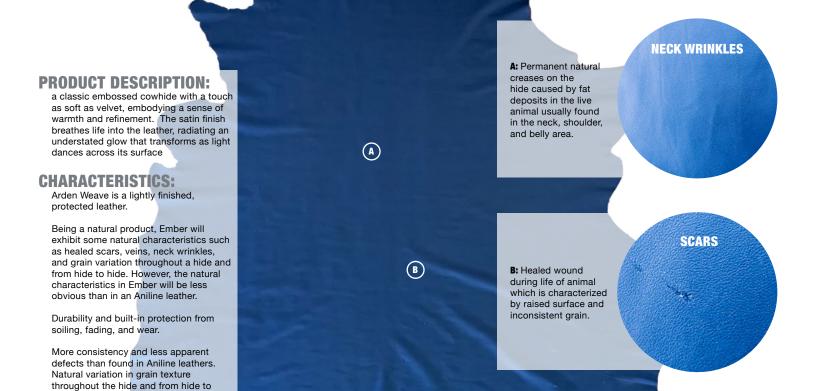

**COLOR VARIATION** 

**C:** Irregular color shades found within hides and/or within a

dyelot.

hide.

Townsend recommends Classic for seating and most other applications.

| PRODUCT NAME  | PREFIX | CATEGORY | EMBOSSED | HAND-RUBBED<br>OR HAND-TIPPED | MACHINE-ANTIQUED | WAXED | AVERAGE<br>THICKNESS | PERFORMANCE<br>RATING | AVERAGE<br>Size     |
|---------------|--------|----------|----------|-------------------------------|------------------|-------|----------------------|-----------------------|---------------------|
| Ember Cowhide | SG-EMB | Finished | No       | No                            | No               | No    | 1.0 - 1.2 mm         | 5 of 5                | 55 - 60 SF<br>Hides |