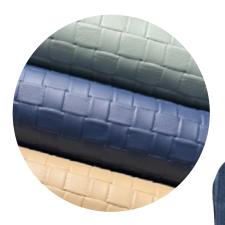

## **PRODUCT DESCRIPTION:**

With its intricate basketweave design, Arden Weave weaves a story of timeless elegance, offering a tactile experience that is both rich and captivating. Its subtle texture creates an interplay of light and shadow, adding depth to any setting.

## **CHARACTERISTICS:**

Arden Weave is a lightly finished, protected leather that is embossed.

As an Embossed leather, there will be less natural characteristics shown on a hide due to the embossed pattern disguising many of these, but because this is a natural product, neck wrinkles, scars, and other characteristics should be expected and will vary within a hide and from hide to hide.

Arden Weave Cowhide will exhibit natural variations in color, tone and texture that are part of the beauty of this leather.

Each hide's unique history and natural markings such as neck wrinkles, should be expected and will vary within a hide and from hide to hide. A: Leather is a natural product, therefore it may take the embossing effect differently from area to area and therefore, there will be some variation in the depth of the embossed pattern print. This variation is controlled as much as possible.