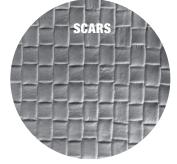

## **CHARACTERISTICS:**

Arden Weave is a lightly finished, protected leather that is embossed.

As an Embossed leather, there will be less natural characteristics shown on a hide due to the embossed pattern disguising many of these, but because this is a natural product, neck wrinkles, scars, and other characteristics should be expected and will vary within a hide and from hide to hide.

**B:** Healed wound during life of animal which is characterized by raised surface and inconsistent grain.

**C:** Due to the pattern randomness, Candid will exhibit pattern matchlines every 29 inches on a full hide and slight overlap down the backbone.