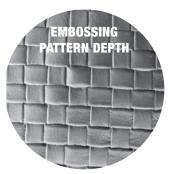

Arden Weave Cowhide will exhibit natural variations in color, tone and texture that are part of the beauty of this leather.

Each hide's unique history and natural markings such as neck wrinkles, should be expected and will vary within a hide and from hide to hide. A: Leather is a natural product, therefore it may take the embossing effect differently from area to area and therefore, there will be some variation in the depth of the embossed pattern print. This variation is controlled as much as possible.