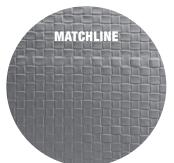

**B:** Healed wound during life of animal which is characterized by raised surface and inconsistent grain.

**C:** Due to the pattern randomness, Candid will exhibit pattern matchlines every 29 inches on a full hide and slight overlap down the backbone.