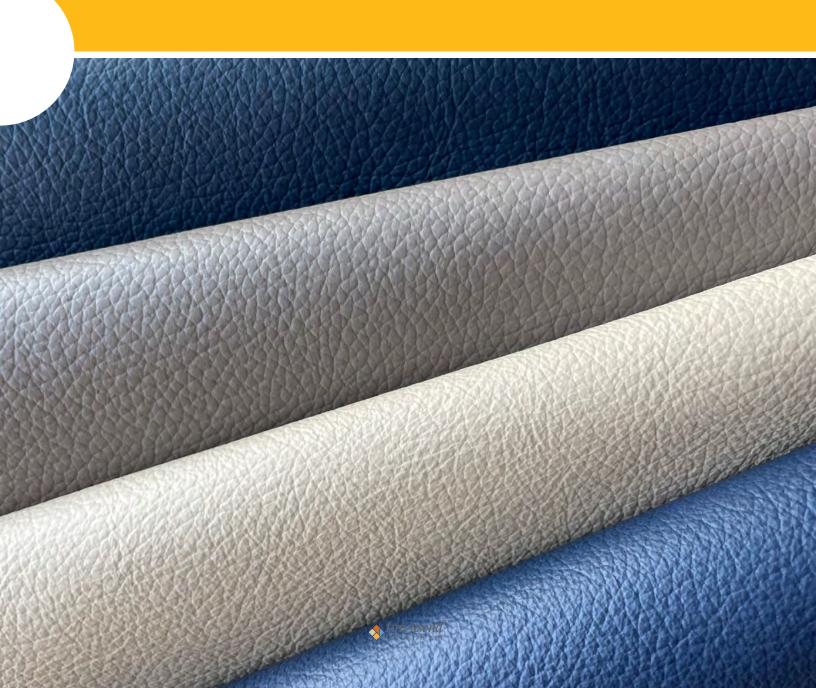

### **MAJESTIC COWHIDE**

An elegant leather produced with a resilient yet supple finish and features a natural-looking embossed texture that provides consistency in grain structure throughout the hide, resulting in a superior cutting yield, outstanding wear performance, and all the refined beauty associated with the finest leather in the world, setting it in a dignified category of its own.