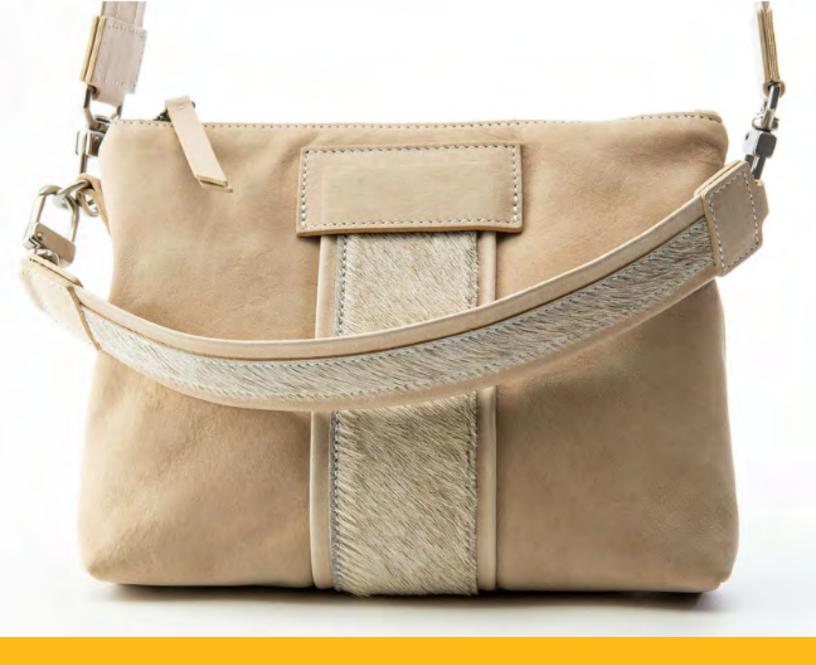

SEEN: Bench with Townsend Leather's Abstract Art Copper Coast with Infinity Technique at Vice Versa Lounge at VDARA, Las Vegas

SEEN: *Hotel Jerome* featuring Townsend Leather's Toro Brown & White

SEEN: Our Taupe Nubuck for a *Mosa Rose* clutch