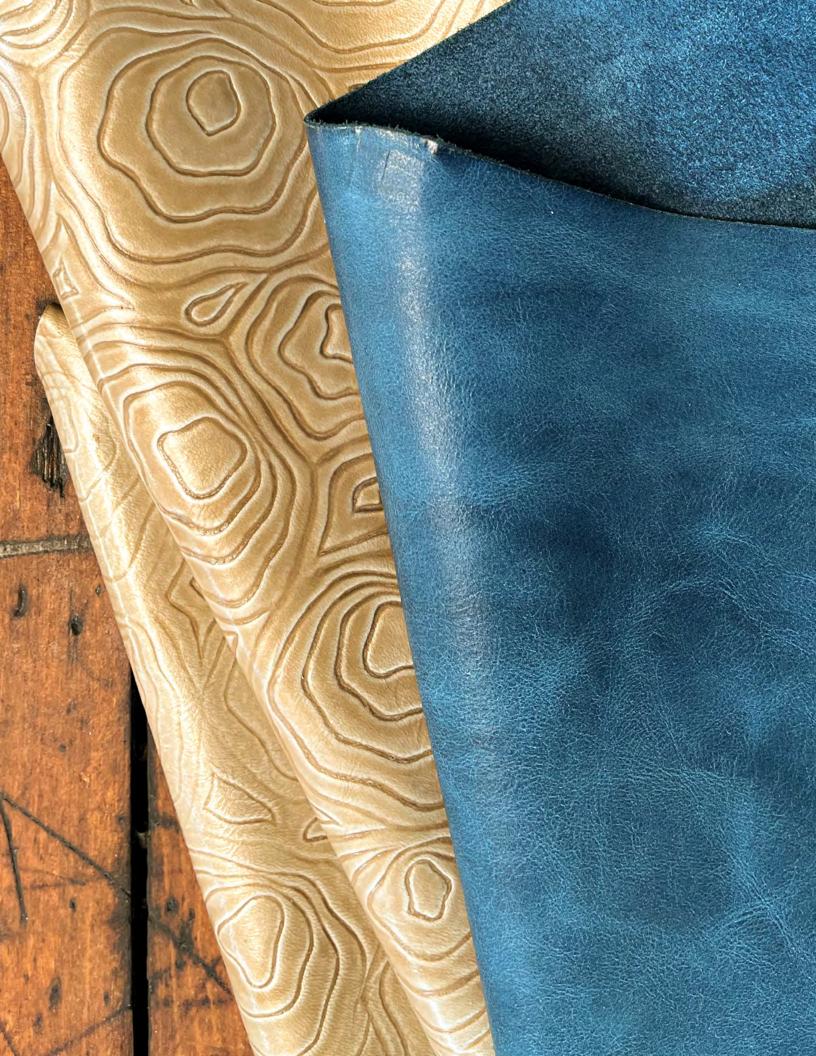

### **MAJESTIC COWHIDE**

An elegant leather produced with a resilient yet supple finish and features a natural-looking embossed texture that provides consistency in grain structure throughout the hide, resulting in a superior cutting yield, outstanding wear performance, and all the refined beauty associated with the finest leather in the world, setting it in a dignified category of its own.

### TEXTURED TAJ COWHIDE

Inspired by breathtaking landmarks around the world, this leather is expertly embossed with a natural-looking pebble texture that provides consistency in grain structure throughout the hide, resulting in a superior cutting yield, outstanding wear performance. The lustrous pearlescent metallic finish highlights this dimensional texture beautifully and adds to the super softness and durability.