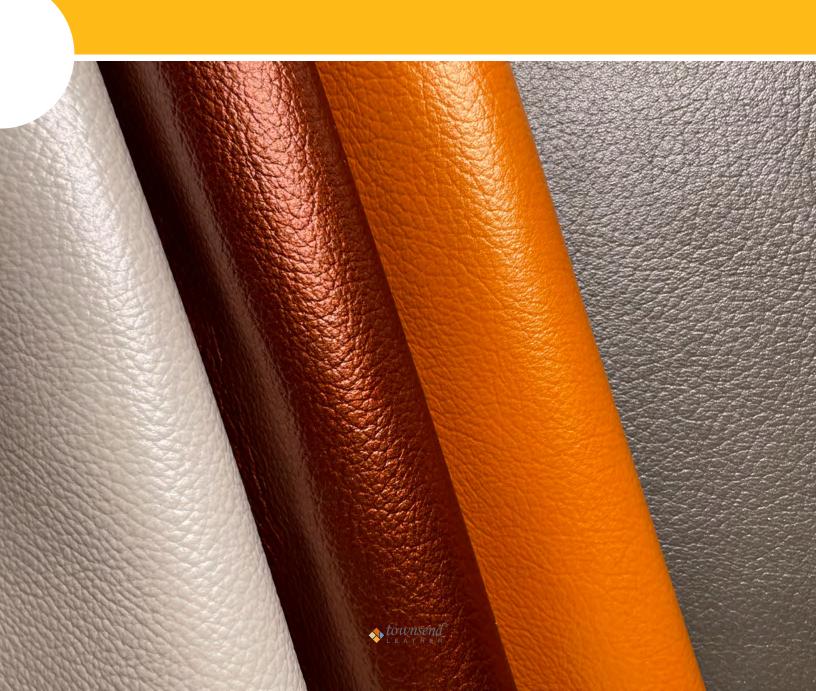

### FIFTH AVE COWHIDE - NEW COLORS

A lightly pigmented leather that uses proprietary glazes and topcoats that highlight the natural beauty of the leather and accentuates the subtle antiquing of each hide. Saturated hues of fiery orange and terracotta, are mixed with decadent navy and brown, bright shades green and turquoise. The beauty of this color palette highlights the unique pull-up finish that is created with special oils and waxes to add depth and transparency within the hide. This leather brings a modern and sophisticated look to the well-known distressed character.