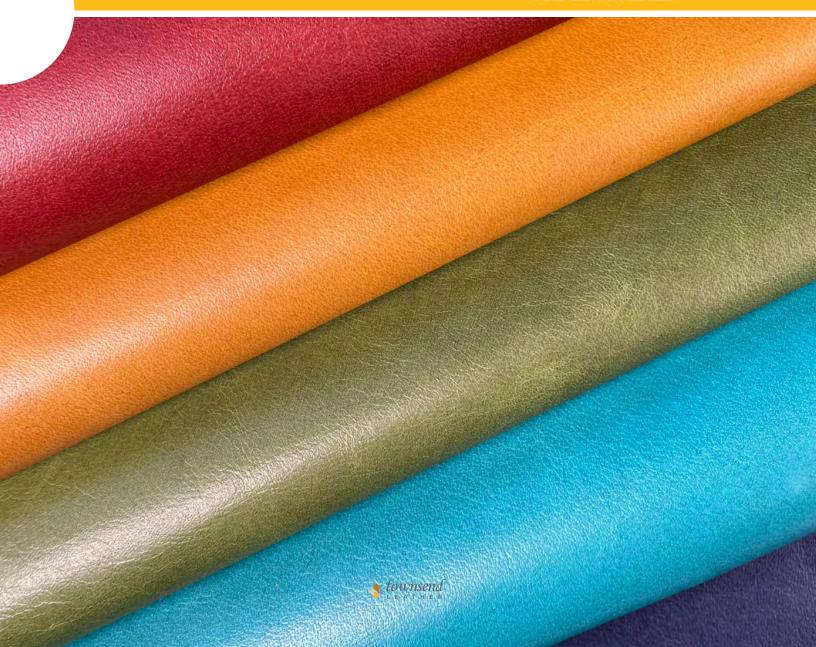

### FIFTH AVE COWHIDE - NEW COLORS

A lightly pigmented leather that uses proprietary glazes and topcoats that highlight the natural beauty of the leather and accentuates the subtle antiquing of each hide. Saturated hues of fiery orange and terracotta, are mixed with decadent navy and brown, bright shades green and turquoise. The beauty of this color palette highlights the unique pull-up finish that is created with special oils and waxes to add depth and transparency within the hide. This leather brings a modern and sophisticated look to the well-known distressed character.