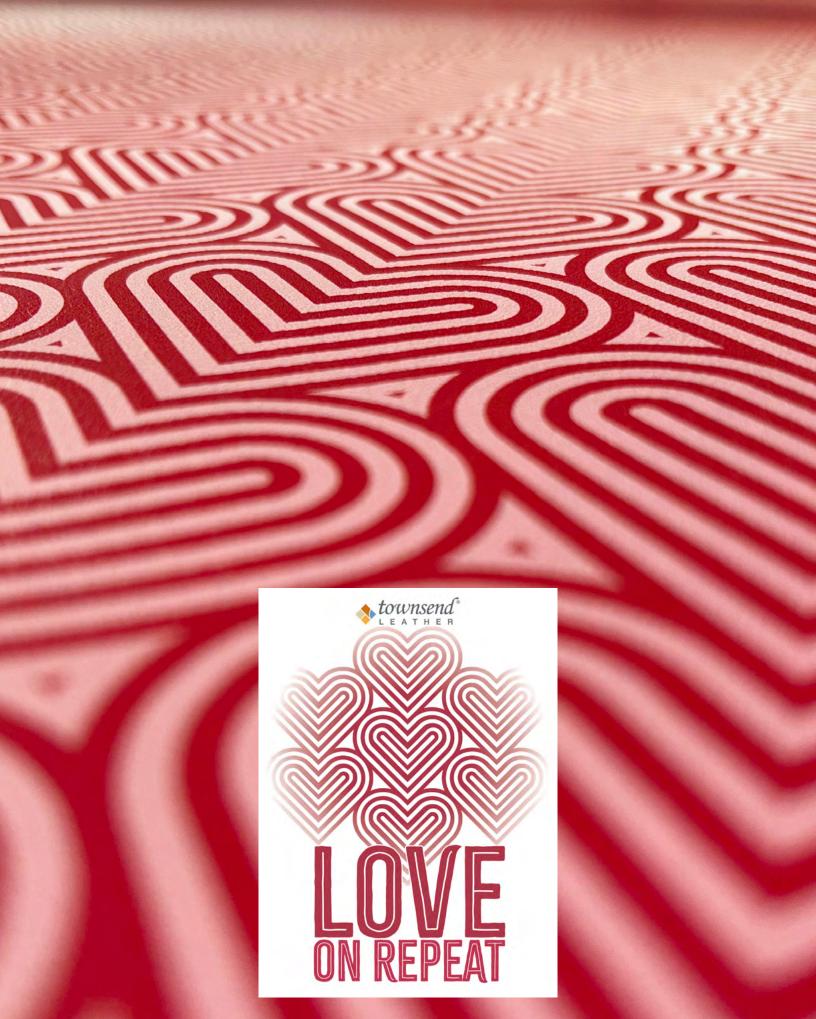

Send us a photo and we will send you a desk worthy gift. Send a photo to info@townsendleather.com with a subject "Workspace" or tag us on Instagram at townsendleather

Love on repeat.

Our digital print leather spreads love and a love of design.