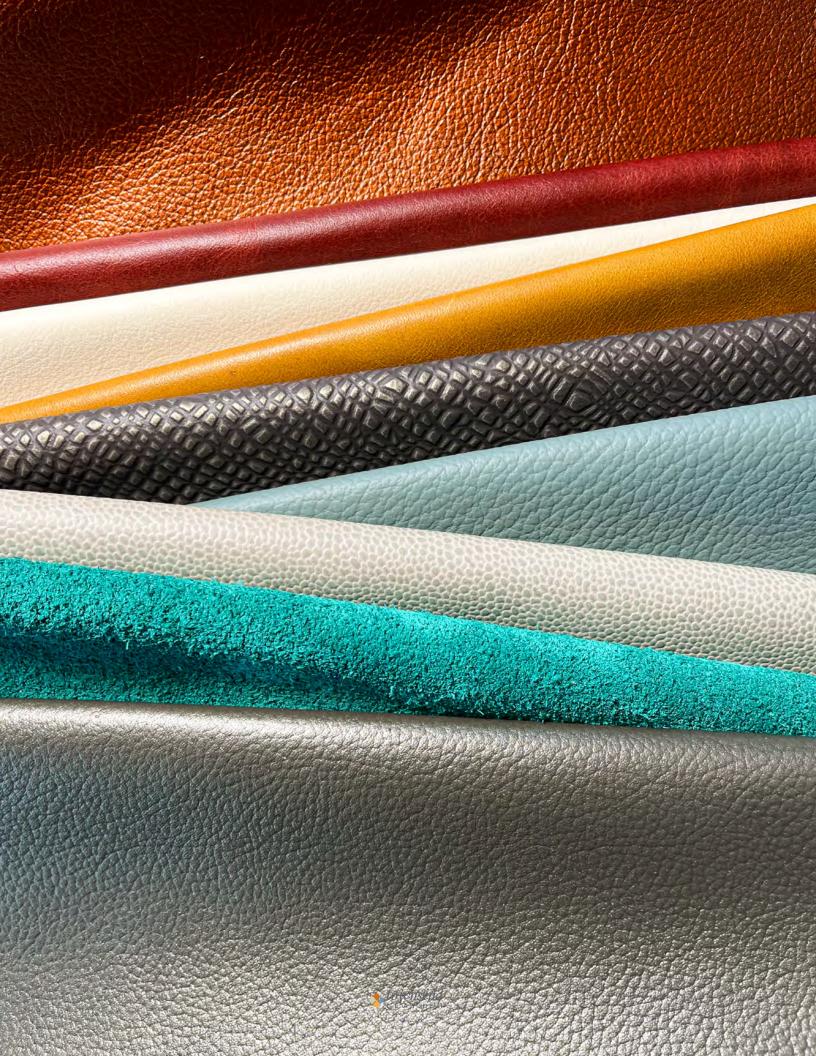

### PARAMOUNT COWHIDE

A product line specifically developed with top-of-the-line aviation seating and high-traffic commercial applications in mind. This sophisticated and expertly embossed leather is produced with a resilient yet supple finish and features a natural-looking embossed texture. Interpreted in a warm, neutral palette, Paramount Cowhide is offered in 5 in-stock colors ready to ship.

### TEXTURED TAJ COWHIDE

Inspired by breathtaking landmarks around the world, this leather is expertly embossed with a natural-looking pebble texture that provides consistency in grain structure throughout the hide, resulting in a superior cutting yield, outstanding wear performance. The lustrous pearlescent metallic finish highlights this dimensional texture beautifully and adds to the super softness and durability.

### SOFT SUEDE - NEW COLORS

New colors added to our ever-popular Soft Suede, an aniline-dyed, soft cowhide, split suede. A special tanning process imparts limited stain resistance to this natural leather. Inspired by the rich culture, natural landscape, and architecture of Southern Spain, our new color offerings highlight the luxurious nap.