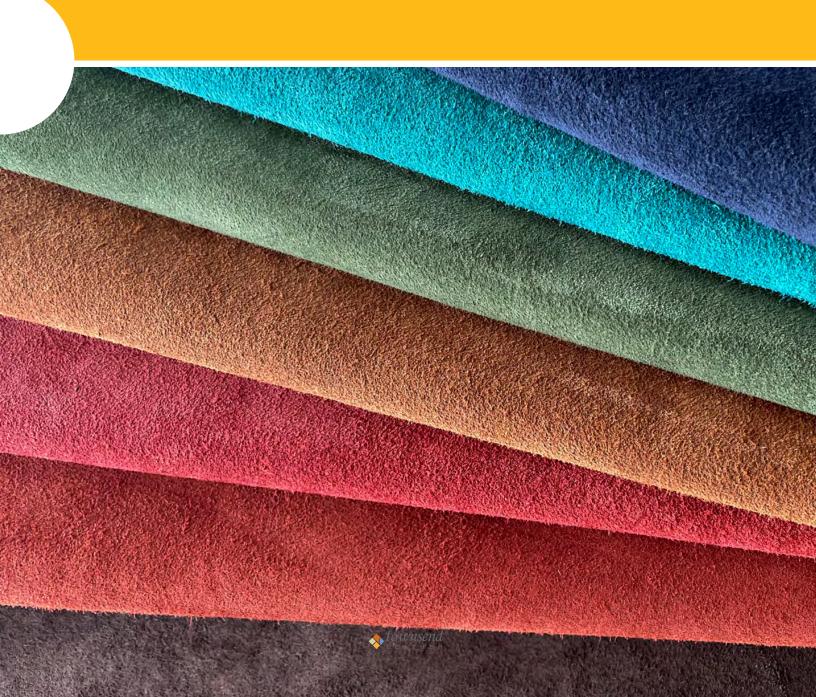

### SOFT SUEDE - NEW COLORS

New colors added to our ever-popular Soft Suede, an aniline-dyed, soft cowhide, split suede. A special tanning process imparts limited stain resistance to this natural leather. Inspired by the rich culture, natural landscape, and architecture of Southern Spain, our new color offerings highlight the luxurious nap.