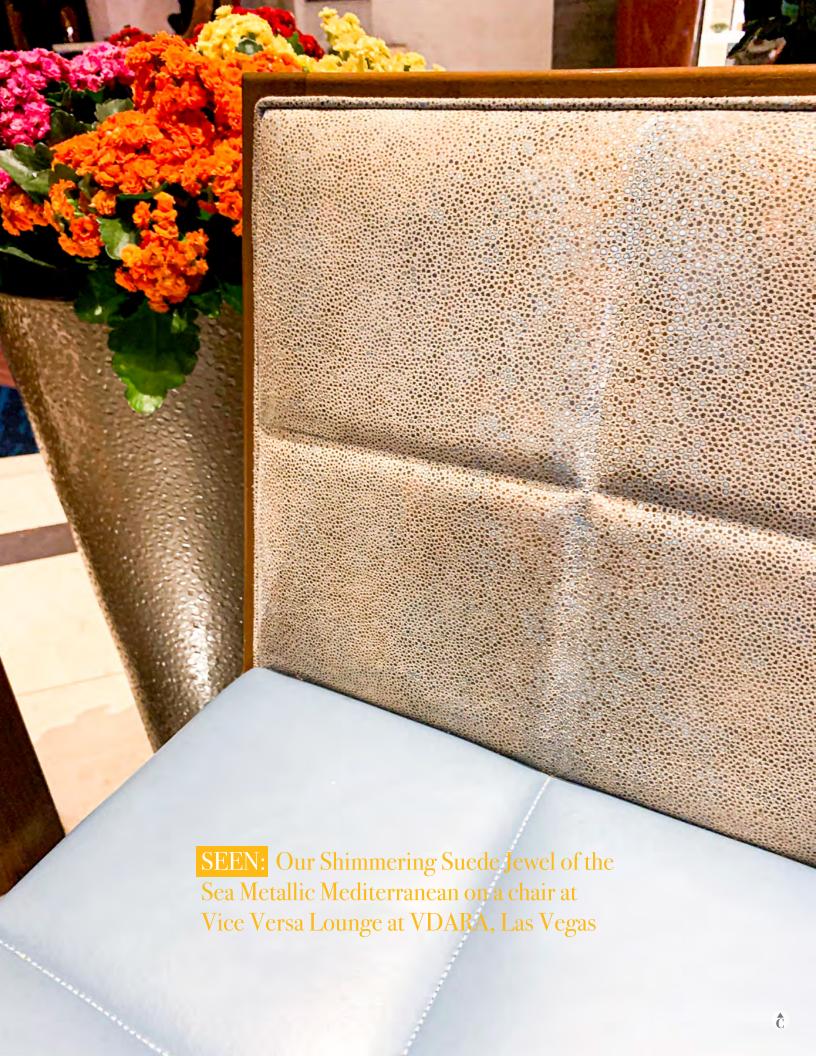

SEEN: Bench with Townsend Leather's Abstract Art Copper Coast with Infinity Technique at Vice Versa Lounge at VDARA, Las Vegas

SEEN: *Hotel Jerome* featuring Townsend Leather's Toro Brown & White

SEEN: Our Taupe Nubuck for a *Mosa Rose* clutch