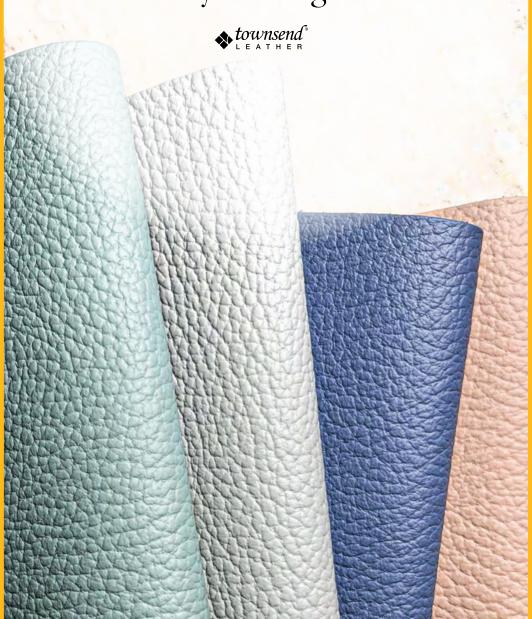

### PARAMOUNT COWHIDE

A product line specifically developed with top-of-the-line aviation seating and high-traffic commercial applications in mind. This sophisticated and expertly embossed leather is produced with a resilient yet supple finish and features a natural-looking embossed texture. Interpreted in a warm, neutral palette, Paramount Cowhide is offered in 5 in-stock colors ready to ship.