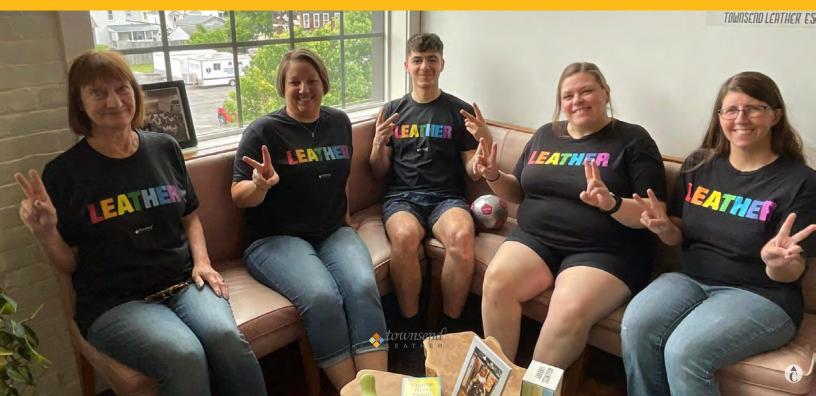

### **PRIDE**

Townsend Leather has always been a place of inclusion. For years we have been proud supporters of the *Human Rights Campaign* and have consistently celebrated Pride Month in some way.

We spent a full week wearing pride-centric clothing and raising \$600 to donate to The Trevor Project.

#### Read more:

https://townsendleather.com/2023/lifestyle/pride-2023