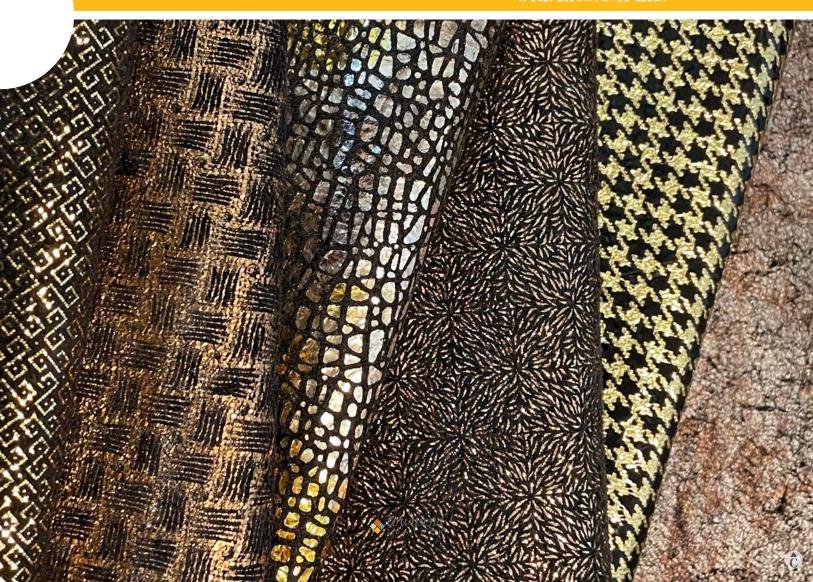

### BLACK TIE AFFAIR COWHIDE

A refreshing mix of ornate and subtle patterns that can translate any upholstery application into a one-of-a-kind piece with a range of small-scaled, non-directional designs. Perfect for decorative, accent, or vertical applications for the hospitality, residential, and commercial industries. Made on black suede base with metallic overlay foil, all dressed up and ready to add elegance and glamour to any interior.

### **MAJESTIC COWHIDE**

An elegant leather produced with a resilient yet supple finish and features a natural-looking embossed texture that provides consistency in grain structure throughout the hide, resulting in a superior cutting yield, outstanding wear performance, and all the refined beauty associated with the finest leather in the world, setting it in a dignified category of its own.

### PARAMOUNT COWHIDE

A product line specifically developed with top-of-the-line aviation seating and high-traffic commercial applications in mind. This sophisticated and expertly embossed leather is produced with a resilient yet supple finish and features a natural-looking embossed texture. Interpreted in a warm, neutral palette, Paramount Cowhide is offered in 5 in-stock colors ready to ship.

### TEXTURED TAJ COWHIDE

Inspired by breathtaking landmarks around the world, this leather is expertly embossed with a natural-looking pebble texture that provides consistency in grain structure throughout the hide, resulting in a superior cutting yield, outstanding wear performance. The lustrous pearlescent metallic finish highlights this dimensional texture beautifully and adds to the super softness and durability.