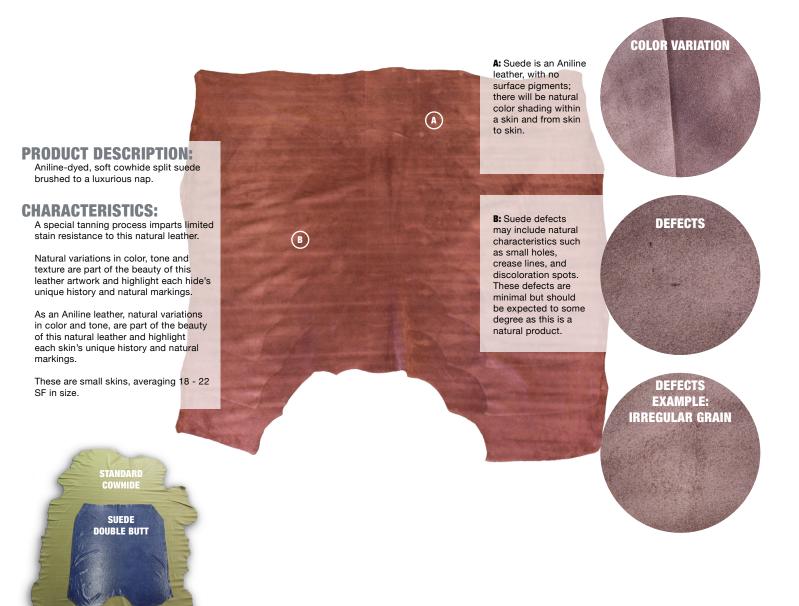

| PRODUCT NAME                                                  | PREFIX   | CATEGORY | EMBOSSED | Hand-Rubbed<br>Or Hand-Tipped | MACHINE-ANTIQUED | WAXED | AVERAGE<br>THICKNESS | PERFORMANCE<br>RATING | AVERAGE<br>SIZE        |
|---------------------------------------------------------------|----------|----------|----------|-------------------------------|------------------|-------|----------------------|-----------------------|------------------------|
| Suede Cowhide<br>Soft Suede Cowhide<br>Serenato Suede Cowhide | SS<br>SE | Aniline  | No       | No                            | No               | No    | 1.0 - 1.2 mm         | 2 of 5                | Skins of<br>18 - 22 SF |