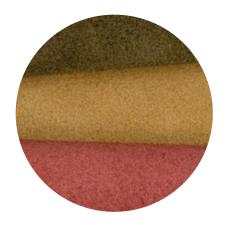

| PRODUCT NAME                                                  | PREFIX   | CATEGORY | EMBOSSED | Hand-Rubbed<br>Or Hand-Tipped | MACHINE-ANTIQUED | WAXED | AVERAGE<br>THICKNESS | PERFORMANCE<br>RATING | AVERAGE<br>SIZE        |
|---------------------------------------------------------------|----------|----------|----------|-------------------------------|------------------|-------|----------------------|-----------------------|------------------------|
| Suede Cowhide<br>Soft Suede Cowhide<br>Serenato Suede Cowhide | SS<br>SE | Aniline  | No       | No                            | No               | No    | 1.0 - 1.2 mm         | 2 of 5                | Skins of<br>18 - 22 SF |