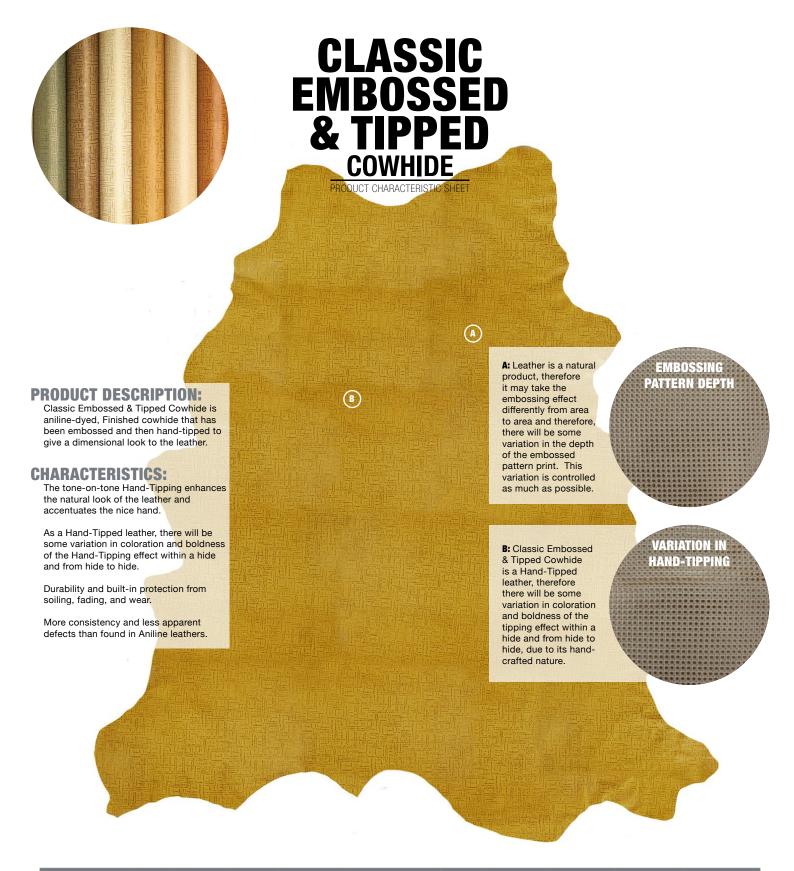

| PRODUCT NAME                         | PREFIX | CATEGORY | EMBOSSED | HAND-RUBBED<br>Or Hand-Tipped | MACHINE-ANTIQUED | WAXED | AVERAGE<br>THICKNESS | AVERAGE<br>WEIGHT                                | PERFORMANCE<br>Rating | AVERAGE<br>Size              |
|--------------------------------------|--------|----------|----------|-------------------------------|------------------|-------|----------------------|--------------------------------------------------|-----------------------|------------------------------|
| Classic Embossed<br>& Tipped Cowhide | ECL    | Finished | Yes      | Yes                           | No               | No    | 1.0 - 1.2 mm         | 7-9 lbs. *Weights vary depending on size of hide | 4 of 5                | Whole Hides<br>of 55 - 60 SF |