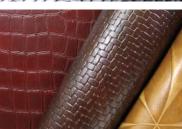

Townsend has the largest collection of embossing plate patterns for leather in the U.S. with over 900 embossing plates available to choose from.

This is a highly customized capability and therefore we treat every project as unique. Your Townsend Representative will help walk through the process of selecting the perfect leather, base color, hide size, and other requirements based on your project needs.

Please note: this is a basic reference tool sheet only; every leather and image will be slightly different.

EMBOSSING PROVIDES GREAT RESULTS FOR CUSTOM ARTWORK

SEE ARTWORK REQUIREMENTS ON BACKSIDE