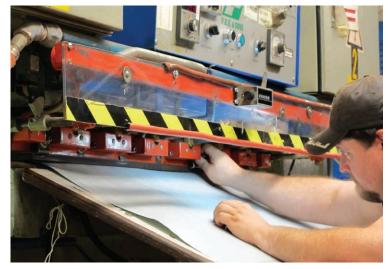

## **FLAT BED PRESS EMBOSSING**

One of Townsend's ways of embossing is by a Flat Bed Press. This process "stamps" the leather using a magnesium plate with a design or grain texture under very high pressure.

## INFORMATION

Most of the Townsend Leather product line can be embossed with plates.

Maximum custom plate area of 54"x29".

Depending on the pattern/plate design, embossing is available in full hides, sides, center cuts and panels.

Strike-off for approval is required prior to production.

Many textures can be embossed on whole cowhides without showing overlap lines, known as matchlines. This maximizes cutting yield and greatly minimizes the need for excess seams during upholstery.