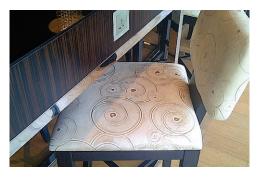

## **FLAT BED PRESS EMBOSSING**

One of Townsend's ways of embossing is by a Flat Bed Press. This process "stamps" the leather using a magnesium plate with a design or grain texture under very high pressure.

Townsend has the largest collection of embossing plate patterns for leather in the U.S. with over 900 embossing plates available to choose from.

This is a highly customized capability and therefore we treat every project as unique. Your Townsend Representative will help walk through the process of selecting the perfect leather, base color, hide size, and other requirements based on your project needs.

Strike-off for approval is required prior to production.

Many textures can be embossed on whole cowhides without showing overlap lines, known as matchlines. This maximizes cutting yield and greatly minimizes the need for excess seams during upholstery.