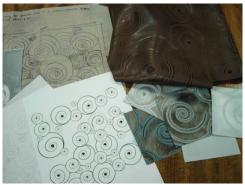

Submit artwork at 100%.

Artwork must be flattened, must not include layers.

Accepted File Formats: PDF, EPS, or AI.

We can work from design sketches or photographs to develop virtual renderings and customized tooling of embossing plates.

Repeated Designs: If artwork is a repeated design, be sure it repeats properly in the direction you wish.

## VECTOR ARTWORK

Excellent for creating and personalizing leather pieces with names, logos, small image, etc. and allowing for resizing and precise detail.

Vector file types include:

- Adobe Illustrator (AI)
- Encapsulated Postscript (EPS)
- Adobe Portable Document Format (PDF)
- JPEG, PNG or GIF files are not forms of vector artwork, as these do not allow for editing text and graphics.

## GRAPHIC DESIGN DEPARTMENT

Townsend Leather has an highly experienced Graphic Design Department that will assist you through the flat bed embossing process. Charges may apply for customizing artwork and support.