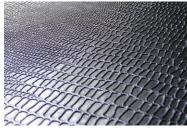

## **FLAT BED PRESS EMBOSSING**

One of Townsend's ways of embossing is by a Flat Bed Press. This process "stamps" the leather using a magnesium plate with a design or grain texture under very high pressure.

Townsend has the largest collection of embossing plate patterns for leather in the U.S. with over 900 embossing plates available to choose from.

This is a highly customized capability and therefore we treat every project as unique. Your Townsend Representative will help walk through the process of selecting the perfect leather, base color, hide size, and other requirements based on your project needs.