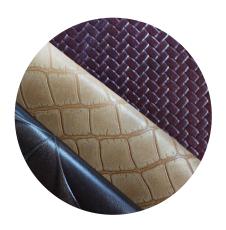

Available in 3 standard patterns: Alligator Scales, Herringbone, and Creek Lily

The firmness of the leather and the contrasting appearance created by the gaufrage-embossing and hand-tipping make this unique leather suitable for case goods, wall coverings, accessories and ceiling tiles as well as for upholstery.