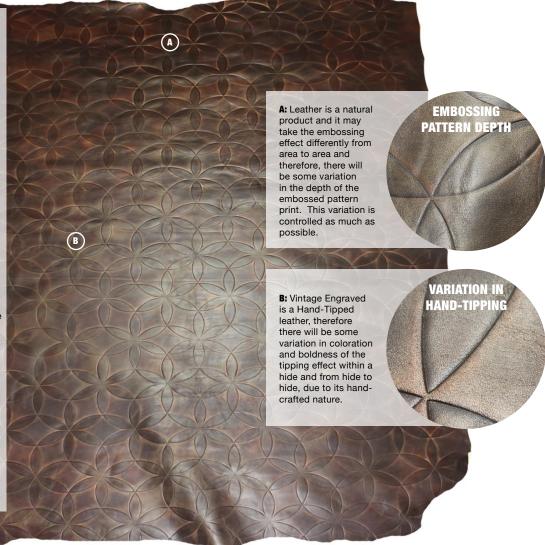

## **CHARACTERISTICS:**

Gaufrage is a unique embossing process that creates upholstery leather of exceptional softness and beauty. The design impression is transferred to the leather by an engraved roller under high heat and low pressure for a natural hand without pattern match lines.

The characteristic finish effect of this leather artwork is applied by hand; the resulting variance in design and color are part of its natural beauty.

| PRODUCT NAME                | PREFIX | CATEGORY | EMBOSSED | HAND-RUBBED<br>OR HAND-TIPPED | MACHINE-ANTIQUED | WAXED | AVERAGE<br>THICKNESS | PERFORMANCE<br>Rating | AVERAGE<br>Size                                  |
|-----------------------------|--------|----------|----------|-------------------------------|------------------|-------|----------------------|-----------------------|--------------------------------------------------|
| Vintage Engraved<br>Cowhide | VIE    | Finished | Yes      | Yes                           | No               | No    | 1.0 - 1.2 mm         | 3 of 5                | 25 SF Sides<br>or 40 - 45 SF<br>Center Cut Hides |