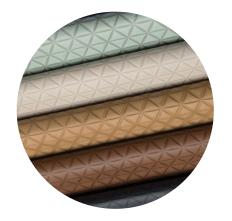

## **PRODUCT DESCRIPTION:**

Experience geometric perfection with Trifecta, a small scale triangular pattern which constructs a lively three dimensional appearance.

This architectural design is strategically embossed and flood-coated to play with depth perception, creating a textural surface. Trifecta is available in 7 standard refreshing colors ranging from refined neutrals to soft hued pastels.

## **CHARACTERISTICS:**

Trifecta Cowhide is a lightly-finished, protected leather and hand-tipped. Natural variations in color, tone and texture are part of the beauty of this leather artwork and highlight each side's unique history and natural markings.