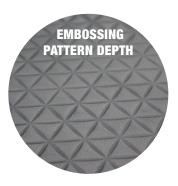

C: Trifecta Cowhide is a natural product, therefore it may take the embossing effect differently from area to area and therefore, there will be some variation in the depth of the embossed pattern print. This variation is controlled as much as possible.