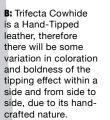

Therefore, Townsend can alternatively provide this leather as pre-cut panels of 52" X 25" that do not show any match lines at all.

As a Hand-Tipped leather, there will be some variation in coloration and boldness of the tipping effect within a side and from side to side.