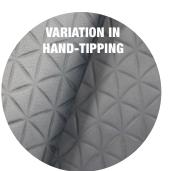

## **CHARACTERISTICS:**

Trifecta Cowhide is a lightly-finished, protected leather and hand-tipped. Natural variations in color, tone and texture are part of the beauty of this leather artwork and highlight each side's unique history and natural markings.

Therefore, Townsend can alternatively provide this leather as pre-cut panels of 52" X 25" that do not show any match lines at all.

As a Hand-Tipped leather, there will be some variation in coloration and boldness of the tipping effect within a side and from side to side.