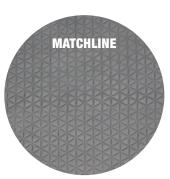

(B)

(c)

A match line from the embossing impression is apparent in several places throughout the half hide. We take every step possible during production to minimize the appearance of match lines but they will always be there, to some degree, in this particular product.