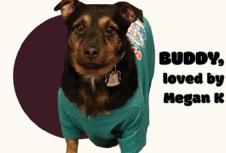

# WE ARE THE MANUFACTURER

We would love to connect with you & send you something special as a thank you for sending us something special, your Pet Photos!

Share your best pet photos with us on instagram and we will send you a special leather dog or cat keychain!

- 1 Point your smart phone camera at the QR code (or go to instagram/townsendleather) & FOLLOW US on instagram.
- 2 TAG US & share your pet pic
- 3 We'll send you a leather pet keychain!

Customization is second nature to us. See the sample brochure for yourself. info@townsendleather.com