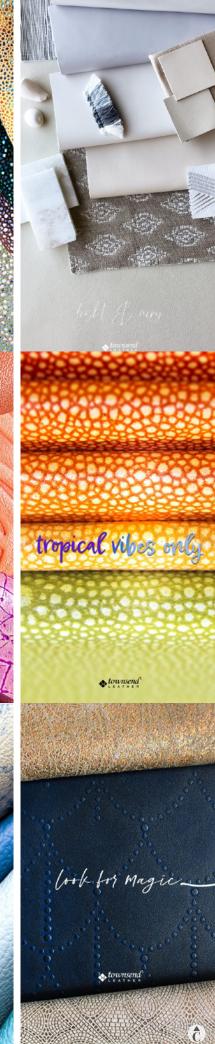

# STACY GARCIA® DIGITALLY PRINTED COWHIDE

Breaking new boundaries for designs on leather, Digitally Printed Cowhide uses imagery and artwork to create breathtaking patterns. Inspiration from the stunning views of coastal shorelines and artistic paintings, bring these picturesque interpretations to all upholstery applications for a lifetime of love.

# STACY GARCIA® DIGITALLY PRINTED COWHIDE

Picturesque interpretations brought to upholstery applications for a lifetime of love.

Contact Townsend Leather to get your Stacy Garcia®
New Products sample brochure.
info@townsendleather.com