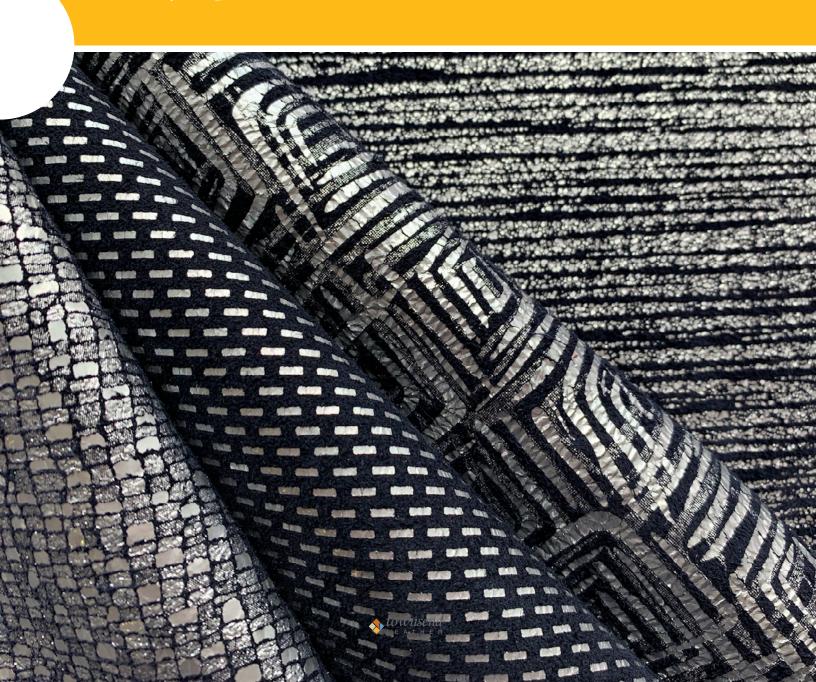

# **OCEAN TREASURES COWHIDE**

The latest of Shimmering Suede Series draws its inspiration from a whimsical take on nautical themes. Featuring 4 new striking patterns in a navy and sparkling silver colorway. These looks are sure to make waves in any design!