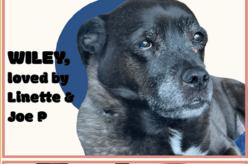

# WE ARE THE MANUFACTURER

We would love to connect with you & send you something special as a thank you for sending us something special, your Pet Photos!

Share your best pet photos with us on instagram and we will send you a special leather dog or cat keychain!

- 1 Point your smart phone camera at the QR code (or go to instagram/townsendleather) & FOLLOW US on instagram.
- 2 TAG US & share your pet pic
- 3 We'll send you a leather pet keychain!

Customization is second nature to us. See the sample brochure for yourself. info@townsendleather.com