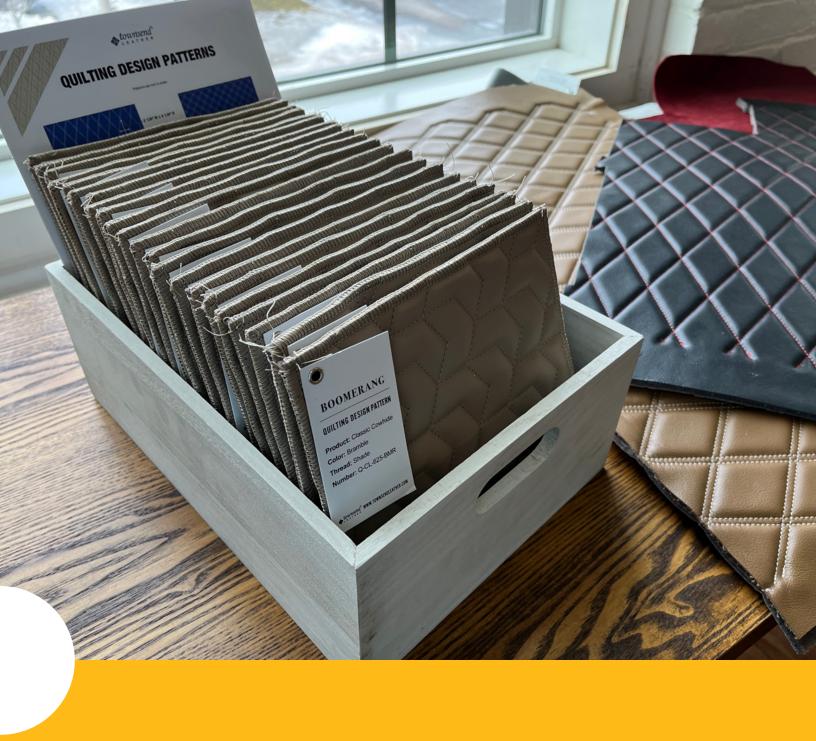

# We can take your dream and stitch it into a beautiful reality, *QUILTING* www.townsendleather.com/quilting

Our AS9100 certification and on-site manufacturing ensures the highest of quality. Quilted Leathers can be produced on any one of Townsend's In-Stock, standard, or custom colored leathers and the whole process is completed at Townsend's Upstate New York facility with quick turn times and attention to the finest quality.

Contact Townsend Leather for your own complete box set of Quilting Samples. info@townsendleather.com