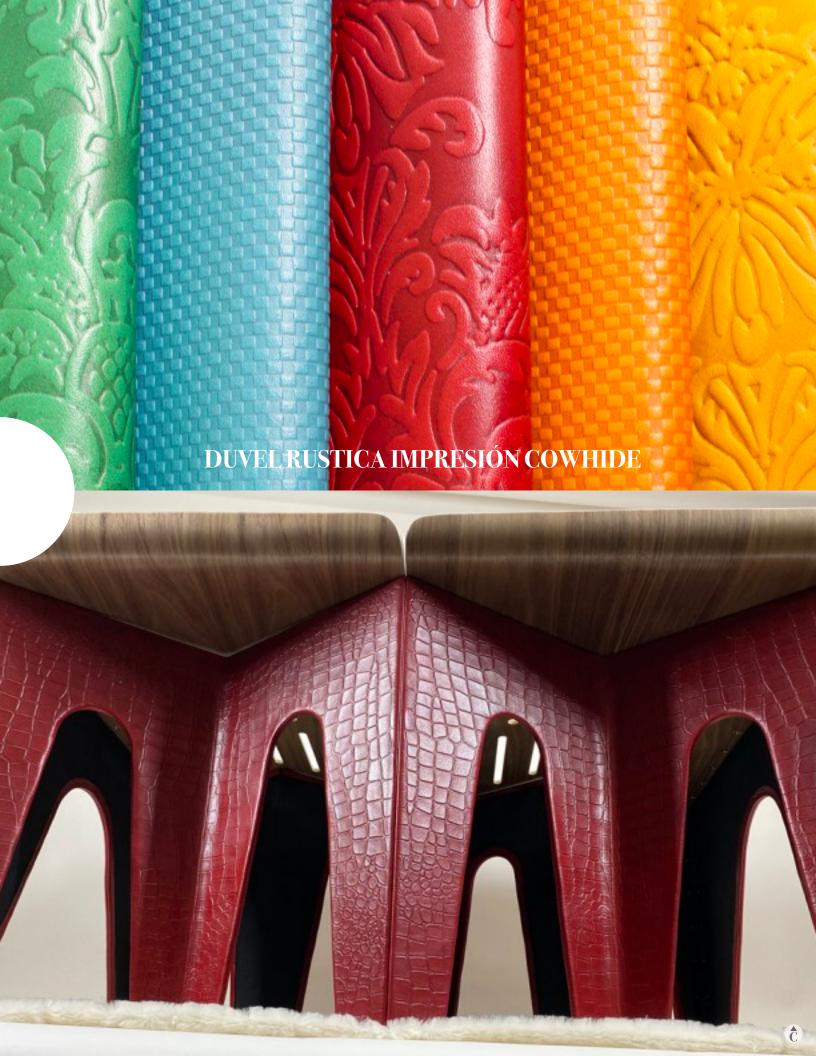

# DUVEL RUSTICA IMPRESIÓN COWHIDE

Rich, vibrant colors which highlight the unique pullup finish, created with special oils and waxes. A contemporary and sophisticated look to the wellknown distressed leather.