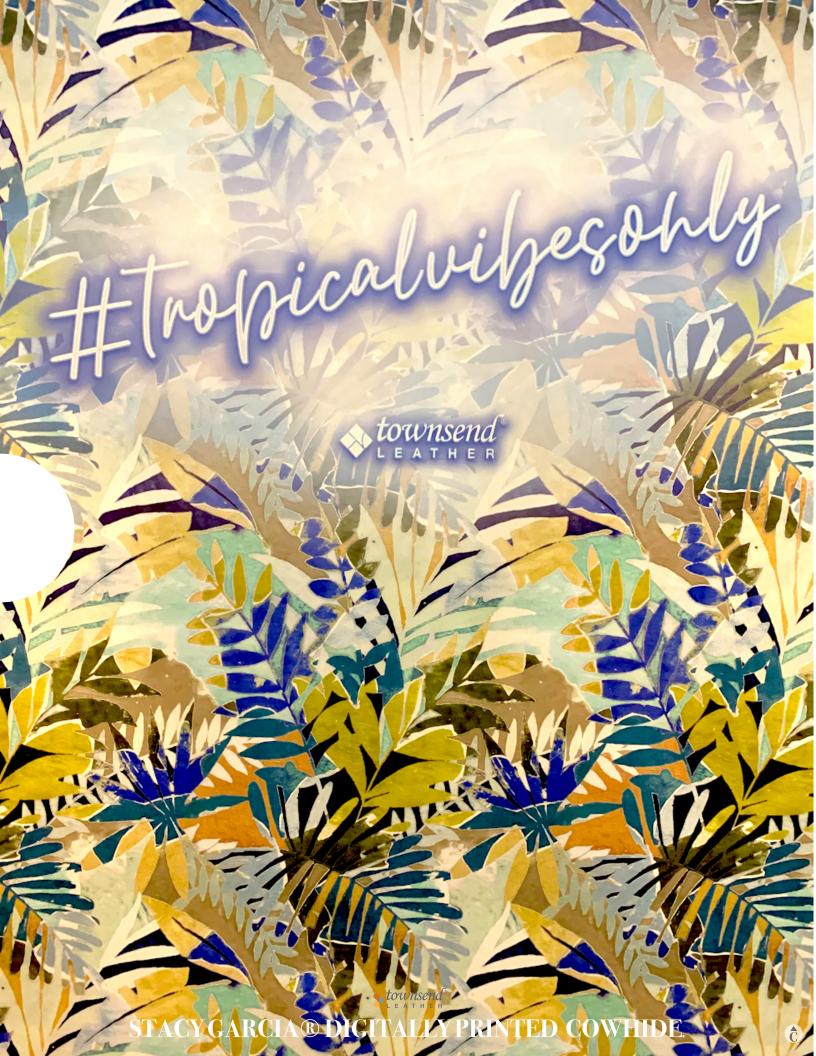

# STACY GARCIA® DIGITALLY PRINTED COWHIDE

Breaking new boundaries for designs on leather, Digitally Printed Cowhide uses imagery and artwork to create breathtaking patterns. Inspiration from the stunning views of coastal shorelines and artistic paintings, bring these picturesque interpretations to all upholstery applications for a lifetime of love.

# STACY GARCIA® DIGITALLY PRINTED COWHIDE

Picturesque interpretations brought to upholstery applications for a lifetime of love.

Contact Townsend Leather to get your Stacy Garcia®
New Products sample brochure.
info@townsendleather.com

DIGITALLY PRINTED COWHIDE + SASSOLINO PEBBLE

SG-SP-7106 Eucalyptus

SG-DPTF-3885 Peachy Keen Tropical Foliage

Stacy Garcia product designed exclusively for