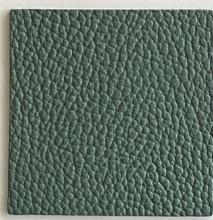

# STACY GARCIA® SASSOLINO PEBBLE COWHIDE

Inspired by the stunning views of steep mountain cliffs, rocky seashores, multicolored towns, and lush forests of Italy. This resilient and beautiful embossed medium-sized grain gives outstanding wear performance while still being pleasing to the eye and soft to the touch.