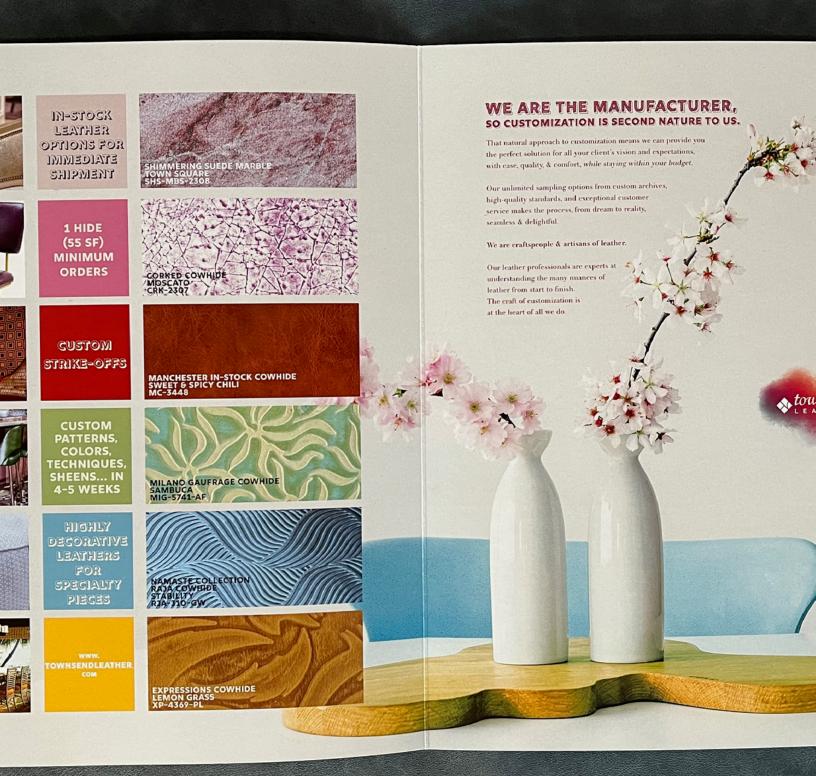

# **OCEAN TREASURES COWHIDE**

The latest of Shimmering Suede Series draws its inspiration from a whimsical take on nautical themes. Featuring 4 new striking patterns in a navy and sparkling silver colorway. These looks are sure to make waves in any design!

# STACY GARCIA® SASSOLINO PEBBLE COWHIDE

Inspired by the stunning views of steep mountain cliffs, rocky seashores, multicolored towns, and lush forests of Italy. This resilient and beautiful embossed medium-sized grain gives outstanding wear performance while still being pleasing to the eye and soft to the touch.

# STACY GARCIA® DIGITALLY PRINTED COWHIDE

Breaking new boundaries for designs on leather, Digitally Printed Cowhide uses imagery and artwork to create breathtaking patterns. Inspiration from the stunning views of coastal shorelines and artistic paintings, bring these picturesque interpretations to all upholstery applications for a lifetime of love.

## STINGRAY SERENADE COWHIDE

Mysterious and fascinating sea life... Also known as "Shagreen," Stingray Serenade is traditionally one of our most popular patterns - offered here in an updated, fresh palette. Matte, tone-on-tone, or metallic effects available to make this favorite even more sought-after.

At Townsend Leather, we have a passion for leather, luxury, and design. Our design-driven philosophy allows us to offer creative and innovative leathers along with virtually unlimited opportunities for customization. With 50 years of experience working with designers in the residential, hospitality, contract, aviation, and transportation markets around the world, we strive to provide top-of the-line leathers that are as unique as each of our customers.