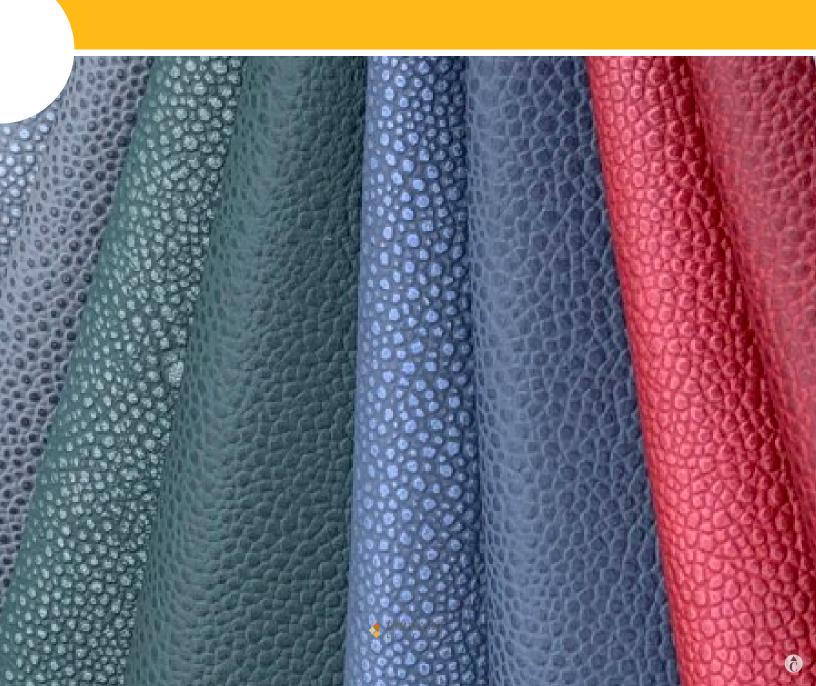

## STINGRAY SERENADE COWHIDE

Mysterious and fascinating sea life... Also known as "Shagreen," Stingray Serenade is traditionally one of our most popular patterns - offered here in an updated, fresh palette. Matte, tone-on-tone, or metallic effects available to make this favorite even more sought-after.