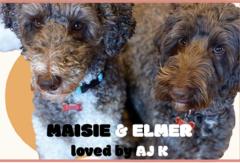

# WE ARE THE MANUFACTURER

We would love to connect with you & send you something special as a thank you for sending us something special, your Pet Photos!

Share your best pet photos with us on instagram and we will send you a special leather dog or cat keychain!

- 1 Point your smart phone camera at the QR code (or go to instagram/townsendleather) & FOLLOW US on instagram.
- 2 TAG US & share your pet pic
- 3 We'll send you a leather pet keychain!

Customization is second nature to us. See the sample brochure for yourself. info@townsendleather.com