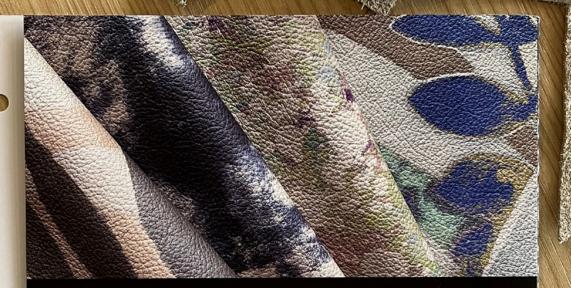

DIGITALLY PRINTED COWHIDE + SASSOLINO PEBBLE

SG-SP-7106 Eucalyptus

SG-DPTF-3885 Peachy Keen Tropical Foliage

Stacy Garcia product designed exclusively for