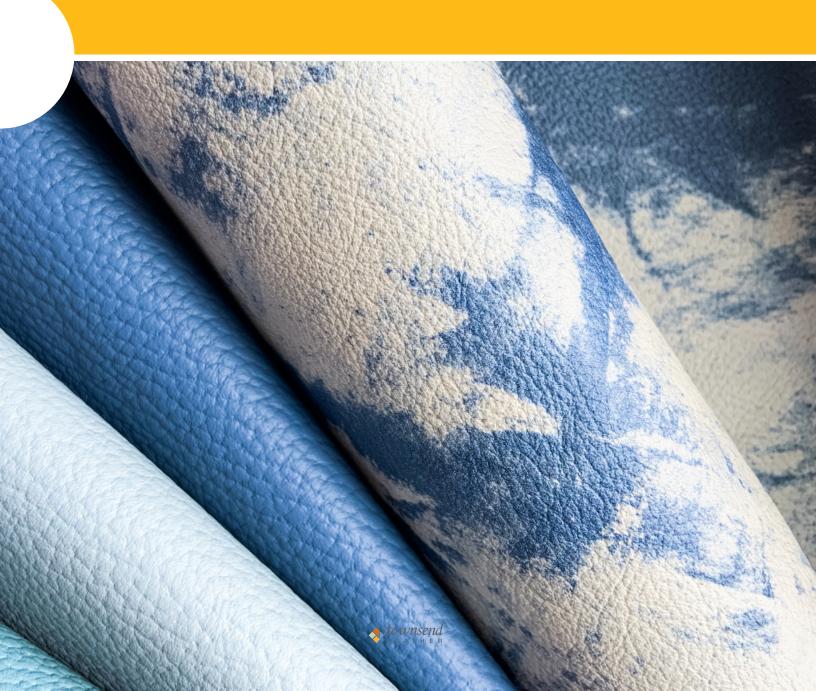

# STACY GARCIA® DIGITALLY PRINTED COWHIDE

Breaking new boundaries for designs on leather, Digitally Printed Cowhide uses imagery and artwork to create breathtaking patterns. Inspiration from the stunning views of coastal shorelines and artistic paintings, bring these picturesque interpretations to all upholstery applications for a lifetime of love.

# STACY GARCIA® DIGITALLY PRINTED COWHIDE

Picturesque interpretations brought to upholstery applications for a lifetime of love.

Contact Townsend Leather to get your Stacy Garcia®
New Products sample brochure.
info@townsendleather.com