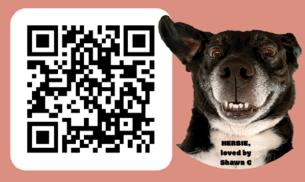

# WE ARE THE MANUFACTURER

We would love to connect with you & send you something special as a thank you for sending us something special, your Pet Photos!

Share your best pet photos with us on instagram and we will send you a special leather dog or cat keychain!

- 1 Point your smart phone camera at the QR code (or go to instagram/townsendleather) & FOLLOW US on instagram.
- 2 TAG US & share your pet pic
- 3 We'll send you a leather pet keychain!

Customization is second nature to us. See the sample brochure for yourself. info@townsendleather.com