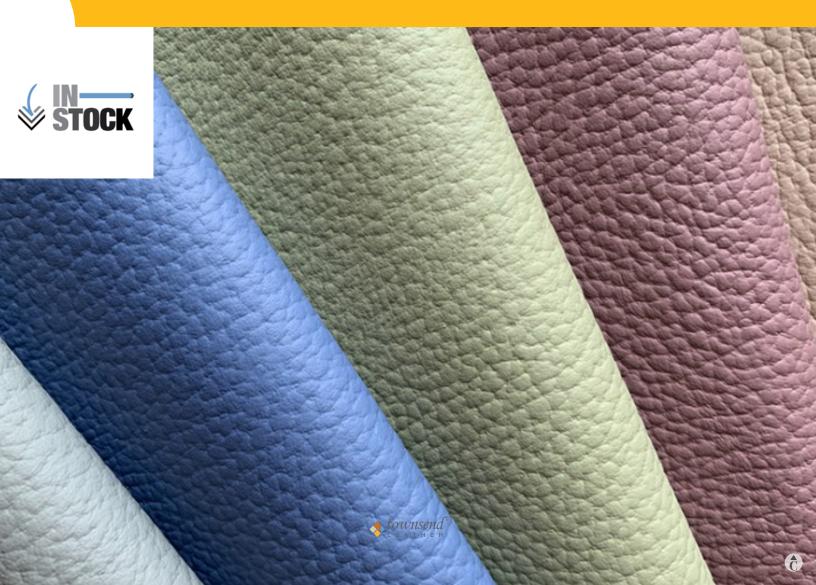

# STACY GARCIA® SASSOLINO PEBBLE COWHIDE

Inspired by the stunning views of steep mountain cliffs, rocky seashores, multicolored towns, and lush forests of Italy. This resilient and beautiful embossed medium-sized grain gives outstanding wear performance while still being pleasing to the eye and soft to the touch.