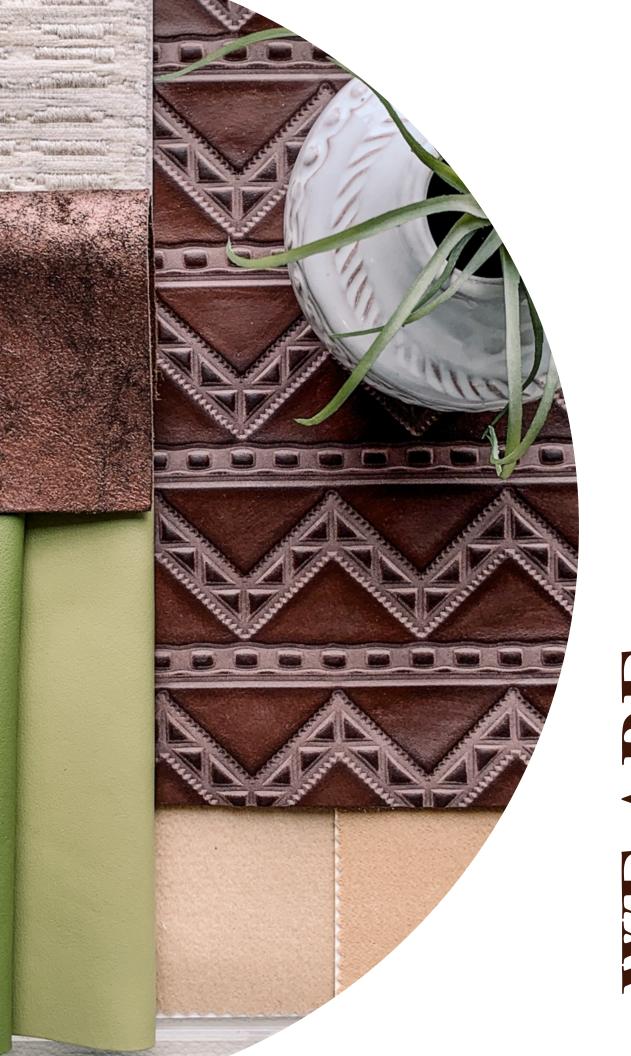

vate jet interiors into comfortable sleeping areas Upholstered with our Duvel Rustica Imprésion Moroccan Spice English Gator.



SEEN: Townsend's Pinnacle Cowhide Great Basin with Quilted Pinnacle Black Walnut Large Curves on Elliott Aviation aircraft seat along with Duvel Rustica Cowhide Sahara Desert on the piping.





SEEN: Our luxurious Toro Hair-On Cowhide in Pearl Grey in a Tanury Industries Beach House.





SEEN: Our Classic Sapphire and Classic Sapphire Perforation CR9 in the Daytona Autograph. Designed by Studio 11





SEEN: Townsend
Leather's Galuchat
Kobe Red at the
DoubleTree by Hilton
Times Square West,
designed by VLDG
Inc.









# 🗇 | Instagram

Stay up to date with everything in Townsend's design community on *Instagram*.

https://www.instagram.com/townsendleather





# WE ARE THE MANUFACTURER





We would love to connect with you & send you something special as a thank you for sending us something special, your Pet Photos!

Share your best pet photos with us on instagram and we will send you a special leather dog or cat keychain!

- 1 Point your smart phone camera at the QR code (or go to instagram/townsendleather) & FOLLOW US on instagram.
- 2 TAG US & share your pet pic
- 3 We'll send you a leather pet keychain!







































Customization is second nature to us. See the sample brochure for yourself. info@townsendleather.com















At Townsend Leather, we have a passion for leather, luxury, and design. Our design-driven philosophy allows us to offer creative and innovative leathers along with virtually unlimited op