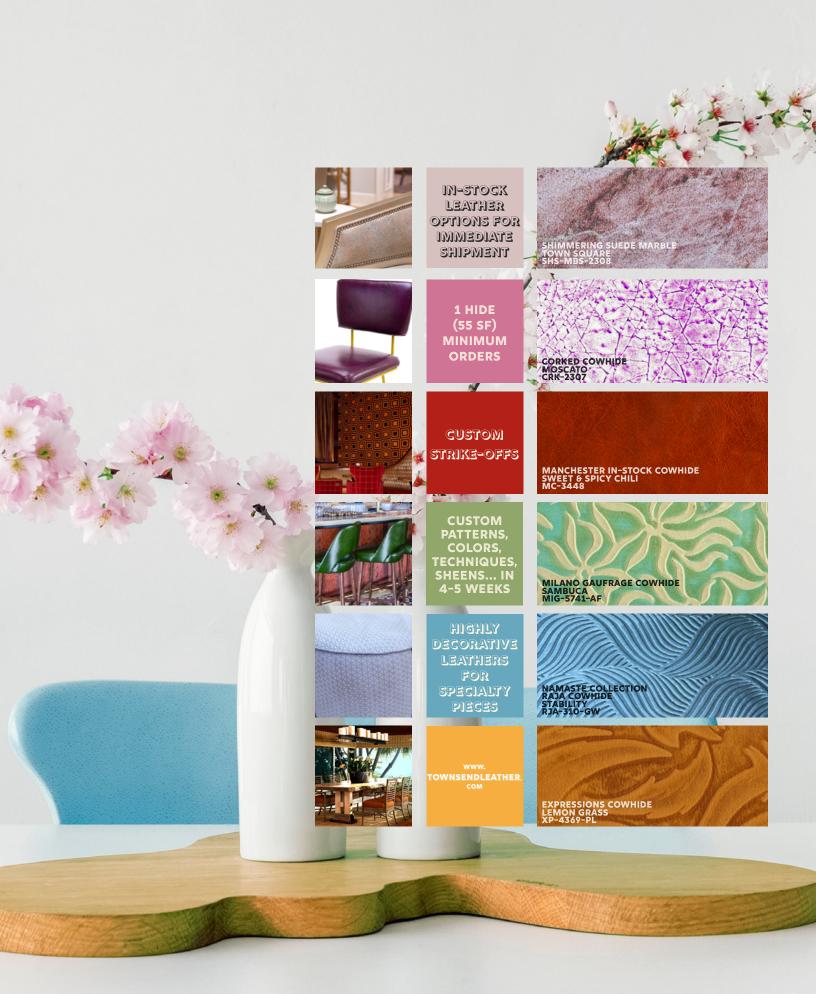

# **OCEAN TREASURES COWHIDE**

The latest of Shimmering Suede Series draws its inspiration from a whimsical take on nautical themes. Featuring 4 new striking patterns in a navy and sparkling silver colorway. These looks are sure to make waves in any design!

# STACY GARCIA® SASSOLINO PEBBLE COWHIDE

Inspired by the stunning views of steep mountain cliffs, rocky seashores, multicolored towns, and lush forests of Italy. This resilient and beautiful embossed medium-sized grain gives outstanding wear performance while still being pleasing to the eye and soft to the touch.

# STACY GARCIA® DIGITALLY PRINTED COWHIDE

Breaking new boundaries for designs on leather, Digitally Printed Cowhide uses imagery and artwork to create breathtaking patterns. Inspiration from the stunning views of coastal shorelines and artistic paintings, bring these picturesque interpretations to all upholstery applications for a lifetime of love.

## STINGRAY SERENADE COWHIDE

Mysterious and fascinating sea life... Also known as "Shagreen," Stingray Serenade is traditionally one of our most popular patterns - offered here in an updated, fresh palette. Matte, tone-on-tone, or metallic effects available to make this favorite even more sought-after.