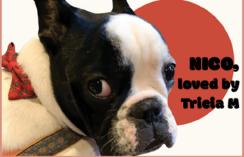

# WE ARE THE MANUFACTURER

We would love to connect with you & send you something special as a thank you for sending us something special, your Pet Photos!

Share your best pet photos with us on instagram and we will send you a special leather dog or cat keychain!

- 1 Point your smart phone camera at the QR code (or go to instagram/townsendleather) & FOLLOW US on instagram.
- 2 TAG US & share your pet pic
- 3 We'll send you a leather pet keychain!

Customization is second nature to us. See the sample brochure for yourself. info@townsendleather.com