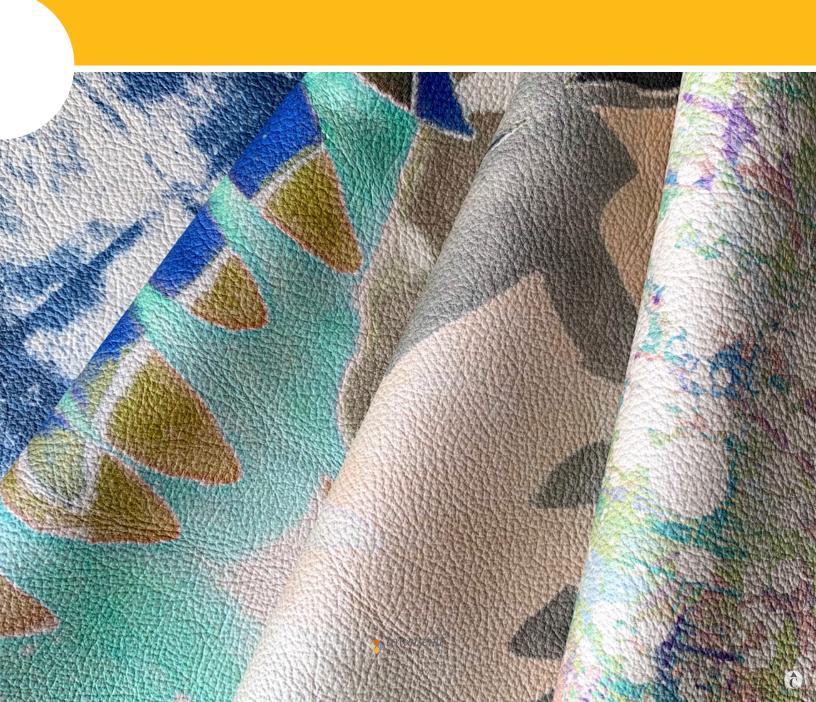

# STACY GARCIA® DIGITALLY PRINTED COWHIDE

Breaking new boundaries for designs on leather, Digitally Printed Cowhide uses imagery and artwork to create breathtaking patterns. Inspiration from the stunning views of coastal shorelines and artistic paintings, bring these picturesque interpretations to all upholstery applications for a lifetime of love.

# STACY GARCIA® DIGITALLY PRINTED COWHIDE

Picturesque interpretations brought to upholstery applications for a lifetime of love.

Contact Townsend Leather to get your Stacy Garcia®
New Products sample brochure.
info@townsendleather.com