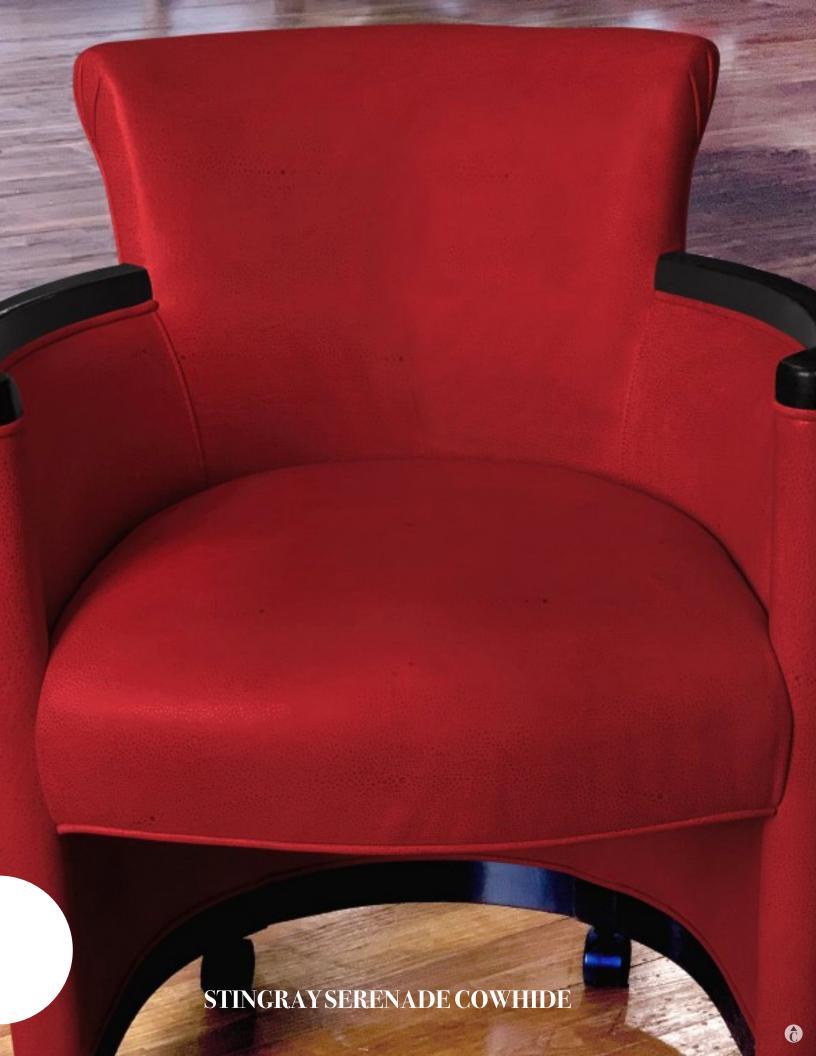

## STINGRAY SERENADE COWHIDE

Mysterious and fascinating sea life... Also known as "Shagreen," Stingray Serenade is traditionally one of our most popular patterns - offered here in an updated, fresh palette. Matte, tone-on-tone, or metallic effects available to make this favorite even more sought-after.