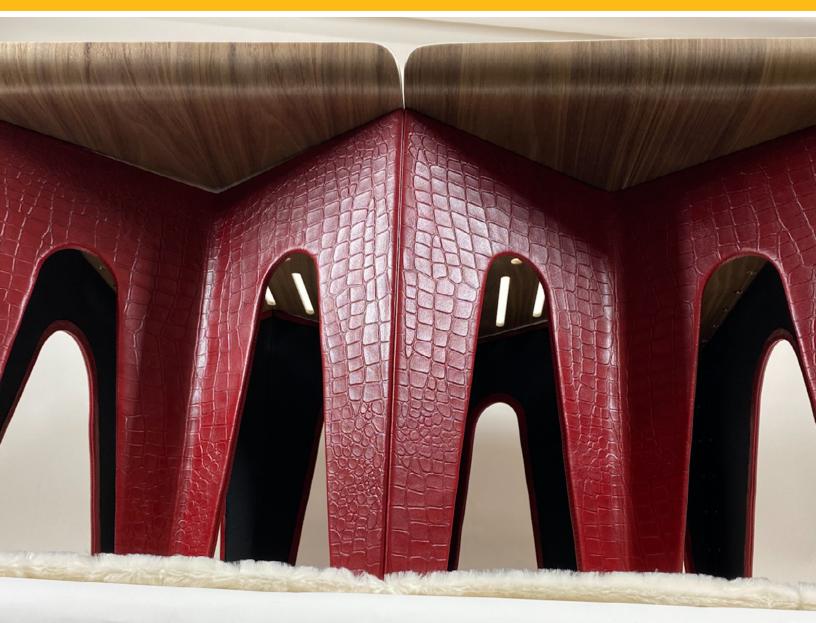

SEEN: Townsend's Pinnacle Cowhide Great Basin with Quilted Pinnacle Black Walnut Large Curves on Elliott Aviation aircraft seat along with Duvel Rustica Cowhide Sahara Desert on the piping.

SEEN: Our luxurious Toro Hair-On Cowhide in Pearl Grey in a Tanury Industries Beach House.