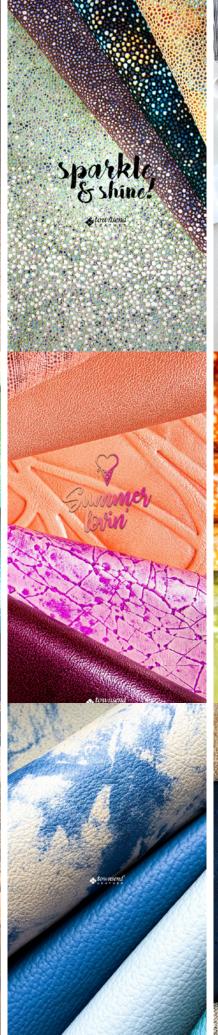

# **OCEAN TREASURES COWHIDE**

The latest of Shimmering Suede Series draws its inspiration from a whimsical take on nautical themes. Featuring 4 new striking patterns in a navy and sparkling silver colorway. These looks are sure to make waves in any design!

## STINGRAY SERENADE COWHIDE

Mysterious and fascinating sea life... Also known as "Shagreen," Stingray Serenade is traditionally one of our most popular patterns - offered here in an updated, fresh palette. Matte, tone-on-tone, or metallic effects available to make this favorite even more sought-after.