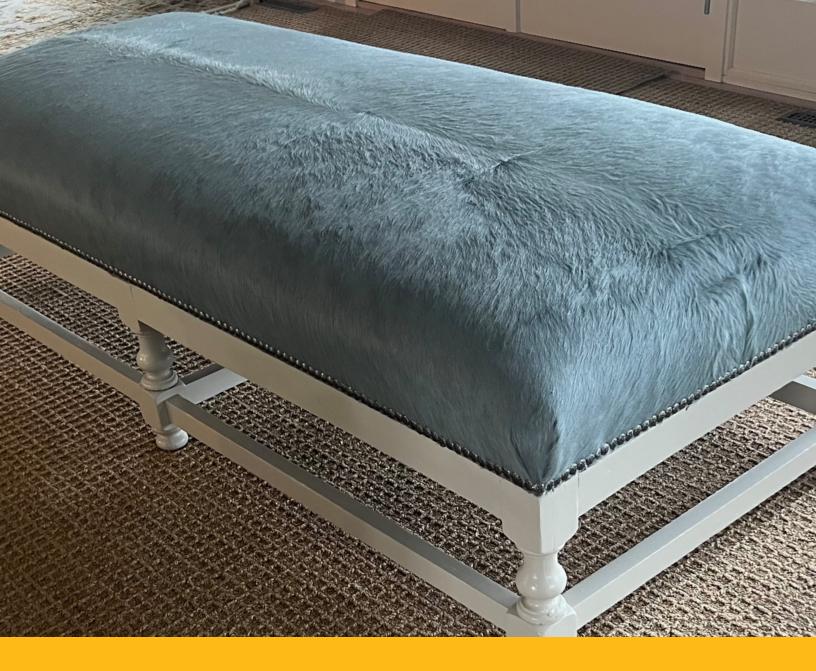

SEEN: Townsend's Pinnacle Cowhide Great Basin with Quilted Pinnacle Black Walnut Large Curves on Elliott Aviation aircraft seat along with Duvel Rustica Cowhide Sahara Desert on the piping.

SEEN: Our luxurious Toro Hair-On Cowhide in Pearl Grey in a Tanury Industries Beach House.