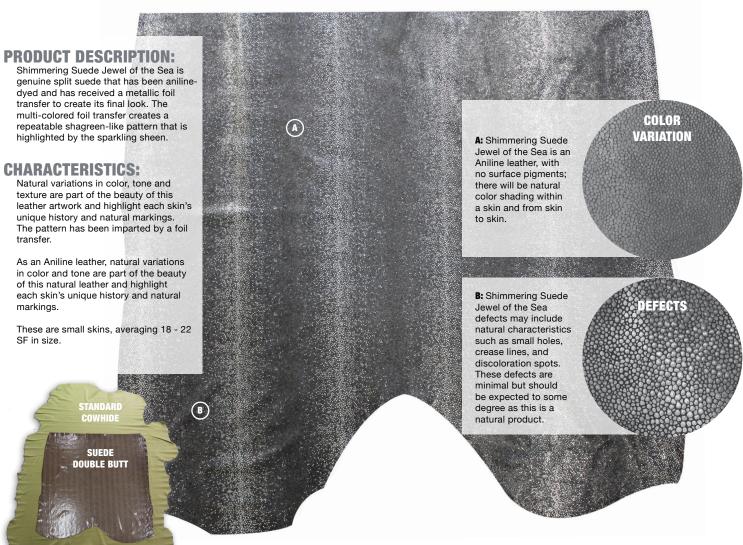

## SHIMMERING SUEDE COLLECTION JEWEL OF THE SEA

PRODUCT CHARACTERISTIC SHEET

| C-GG | VALUE OF THE PROPERTY OF THE P | THE PARTY OF THE P | R JUNEAU BOUSE ON | THE PERSON NAMED IN            | A DOMER CHOMMHANN             | Control of the State of the Sta |       | A STATE OF THE PARTY OF THE PAR | SAME ROLL THE CONTROL OF T |                        |
|------|--------------------------------------------------------------------------------------------------------------------------------------------------------------------------------------------------------------------------------------------------------------------------------------------------------------------------------------------------------------------------------------------------------------------------------------------------------------------------------------------------------------------------------------------------------------------------------------------------------------------------------------------------------------------------------------------------------------------------------------------------------------------------------------------------------------------------------------------------------------------------------------------------------------------------------------------------------------------------------------------------------------------------------------------------------------------------------------------------------------------------------------------------------------------------------------------------------------------------------------------------------------------------------------------------------------------------------------------------------------------------------------------------------------------------------------------------------------------------------------------------------------------------------------------------------------------------------------------------------------------------------------------------------------------------------------------------------------------------------------------------------------------------------------------------------------------------------------------------------------------------------------------------------------------------------------------------------------------------------------------------------------------------------------------------------------------------------------------------------------------------------|--------------------------------------------------------------------------------------------------------------------------------------------------------------------------------------------------------------------------------------------------------------------------------------------------------------------------------------------------------------------------------------------------------------------------------------------------------------------------------------------------------------------------------------------------------------------------------------------------------------------------------------------------------------------------------------------------------------------------------------------------------------------------------------------------------------------------------------------------------------------------------------------------------------------------------------------------------------------------------------------------------------------------------------------------------------------------------------------------------------------------------------------------------------------------------------------------------------------------------------------------------------------------------------------------------------------------------------------------------------------------------------------------------------------------------------------------------------------------------------------------------------------------------------------------------------------------------------------------------------------------------------------------------------------------------------------------------------------------------------------------------------------------------------------------------------------------------------------------------------------------------------------------------------------------------------------------------------------------------------------------------------------------------------------------------------------------------------------------------------------------------|-------------------|--------------------------------|-------------------------------|--------------------------------------------------------------------------------------------------------------------------------------------------------------------------------------------------------------------------------------------------------------------------------------------------------------------------------------------------------------------------------------------------------------------------------------------------------------------------------------------------------------------------------------------------------------------------------------------------------------------------------------------------------------------------------------------------------------------------------------------------------------------------------------------------------------------------------------------------------------------------------------------------------------------------------------------------------------------------------------------------------------------------------------------------------------------------------------------------------------------------------------------------------------------------------------------------------------------------------------------------------------------------------------------------------------------------------------------------------------------------------------------------------------------------------------------------------------------------------------------------------------------------------------------------------------------------------------------------------------------------------------------------------------------------------------------------------------------------------------------------------------------------------------------------------------------------------------------------------------------------------------------------------------------------------------------------------------------------------------------------------------------------------------------------------------------------------------------------------------------------------|-------|--------------------------------------------------------------------------------------------------------------------------------------------------------------------------------------------------------------------------------------------------------------------------------------------------------------------------------------------------------------------------------------------------------------------------------------------------------------------------------------------------------------------------------------------------------------------------------------------------------------------------------------------------------------------------------------------------------------------------------------------------------------------------------------------------------------------------------------------------------------------------------------------------------------------------------------------------------------------------------------------------------------------------------------------------------------------------------------------------------------------------------------------------------------------------------------------------------------------------------------------------------------------------------------------------------------------------------------------------------------------------------------------------------------------------------------------------------------------------------------------------------------------------------------------------------------------------------------------------------------------------------------------------------------------------------------------------------------------------------------------------------------------------------------------------------------------------------------------------------------------------------------------------------------------------------------------------------------------------------------------------------------------------------------------------------------------------------------------------------------------------------|-------------------------------------------------------------------------------------------------------------------------------------------------------------------------------------------------------------------------------|------------------------|
|      | PRODUCT NAME                                                                                                                                                                                                                                                                                                                                                                                                                                                                                                                                                                                                                                                                                                                                                                                                                                                                                                                                                                                                                                                                                                                                                                                                                                                                                                                                                                                                                                                                                                                                                                                                                                                                                                                                                                                                                                                                                                                                                                                                                                                                                                                   | PREFIX                                                                                                                                                                                                                                                                                                                                                                                                                                                                                                                                                                                                                                                                                                                                                                                                                                                                                                                                                                                                                                                                                                                                                                                                                                                                                                                                                                                                                                                                                                                                                                                                                                                                                                                                                                                                                                                                                                                                                                                                                                                                                                                         | CATEGORY          | EMBOSSED                       | HAND-RUBBED<br>OR HAND-TIPPED | MACHINE-ANTIQUED                                                                                                                                                                                                                                                                                                                                                                                                                                                                                                                                                                                                                                                                                                                                                                                                                                                                                                                                                                                                                                                                                                                                                                                                                                                                                                                                                                                                                                                                                                                                                                                                                                                                                                                                                                                                                                                                                                                                                                                                                                                                                                               | WAXED | AVERAGE<br>THICKNESS                                                                                                                                                                                                                                                                                                                                                                                                                                                                                                                                                                                                                                                                                                                                                                                                                                                                                                                                                                                                                                                                                                                                                                                                                                                                                                                                                                                                                                                                                                                                                                                                                                                                                                                                                                                                                                                                                                                                                                                                                                                                                                           | PERFORMANCE<br>Rating                                                                                                                                                                                                         | AVERAGE<br>SIZE        |
|      | Shimmering Suede<br>Jewel of the Sea                                                                                                                                                                                                                                                                                                                                                                                                                                                                                                                                                                                                                                                                                                                                                                                                                                                                                                                                                                                                                                                                                                                                                                                                                                                                                                                                                                                                                                                                                                                                                                                                                                                                                                                                                                                                                                                                                                                                                                                                                                                                                           | SHS-JWS                                                                                                                                                                                                                                                                                                                                                                                                                                                                                                                                                                                                                                                                                                                                                                                                                                                                                                                                                                                                                                                                                                                                                                                                                                                                                                                                                                                                                                                                                                                                                                                                                                                                                                                                                                                                                                                                                                                                                                                                                                                                                                                        | Aniline           | NO,<br>but patterned effect is | No                            | No                                                                                                                                                                                                                                                                                                                                                                                                                                                                                                                                                                                                                                                                                                                                                                                                                                                                                                                                                                                                                                                                                                                                                                                                                                                                                                                                                                                                                                                                                                                                                                                                                                                                                                                                                                                                                                                                                                                                                                                                                                                                                                                             | No    | 1.2 - 1.4 mm                                                                                                                                                                                                                                                                                                                                                                                                                                                                                                                                                                                                                                                                                                                                                                                                                                                                                                                                                                                                                                                                                                                                                                                                                                                                                                                                                                                                                                                                                                                                                                                                                                                                                                                                                                                                                                                                                                                                                                                                                                                                                                                   | 2 of 5                                                                                                                                                                                                                        | Skins of<br>18 - 22 SF |