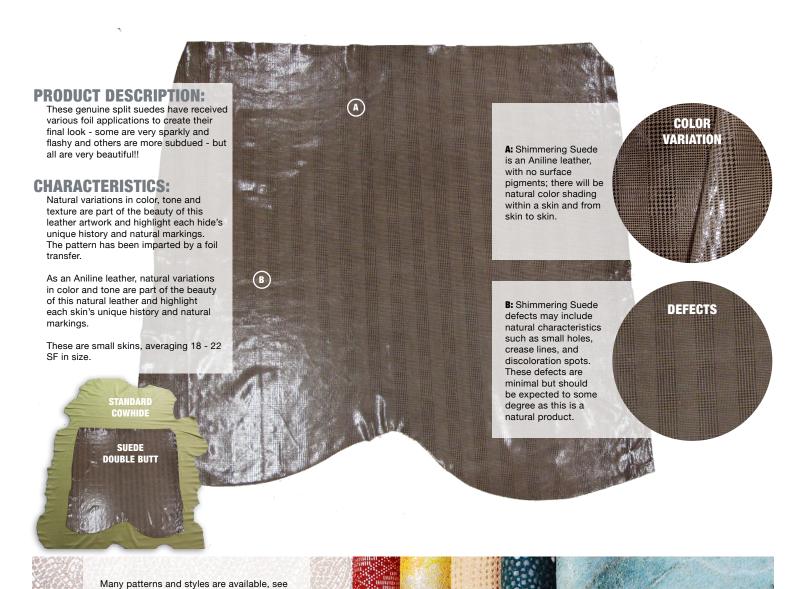

## SHIMMERING SUEDE

PRODUCT CHARACTERISTIC SHEET

| PRODUCT NAME     | PREFIX | CATEGORY | EMBOSSED                                                   | HAND-RUBBED<br>OR HAND-TIPPED | MACHINE-ANTIQUED | WAXED | AVERAGE<br>THICKNESS | PERFORMANCE<br>RATING | AVERAGE<br>Size        |
|------------------|--------|----------|------------------------------------------------------------|-------------------------------|------------------|-------|----------------------|-----------------------|------------------------|
| Shimmering Suede | SHS    | Aniline  | NO,<br>but patterned effect is<br>applied by foil transfer | No                            | No               | No    | 1.2 - 1.4 mm         | 2 of 5                | Skins of<br>18 - 22 SF |

www.townsendleather.com and search for Shimmering Suede for current selections.