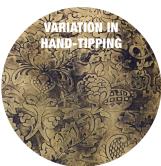

**B:** Razzle Dazzle is a Hand-Tipped leather, therefore there will be some variation in coloration and boldness of the tipping effect within a side and from side to side, due to its hand-crafted nature.