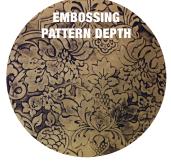

A: Leather is a natural product, therefore it may take the embossing effect differently from area to area and therefore, there will be some variation in the depth of the embossed pattern print. This variation is controlled as much as possible.