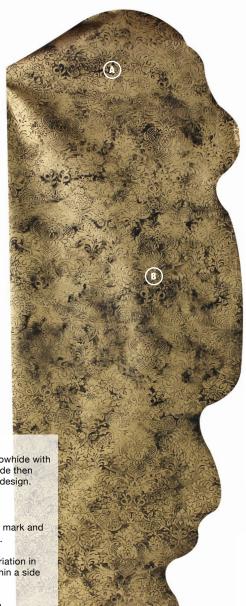

## **PRODUCT DESCRIPTION:**

Razzle Dazzle Cowhide is embossed premium cowhide with multiple hand-effects. A foil is applied to each side then embossed to create a metallic shimmer to each design.

## **CHARACTERISTICS:**

Razzle Dazzle Cowhide leathers will scratch and mark and should be used for less-demanding applications.

As a Hand-Tipped leather, there will be some variation in coloration and boldness of the tipping effect within a side and from side to side.

A: Leather is a natural product, therefore it may take the embossing effect differently from area to area and therefore, there will be some variation in the depth of the embossed pattern print. This variation is controlled as much as possible.

**B:** Razzle Dazzle is a Hand-Tipped leather, therefore there will be some variation in coloration and boldness of the tipping effect within a side and from side to side, due to its hand-crafted nature.