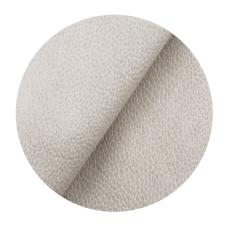

## PRODUCT DESCRIPTION: Bapture Tipped Cowhide is an aniling

Rapture Tipped Cowhide is an anilinedyed, embossed leather with a handtipping that emphasizes the pronounced, pebbled grain. This creates a leather that has a depth of color and a subtle dimensional beauty.

## **CHARACTERISTICS:**

The subtle, tone-on-tone Hand-Tipping enhances the natural look of the leather and accentuates the nice hand.

As a Hand-Tipped leather, there will be some variation in coloration and boldness of the Hand-Tipping effect within a hide and from hide to hide.

**C:** Rapture Tipped is a Hand-Tipped leather, therefore there will be some variation in coloration and boldness of the tipping effect within a hide and from hide to hide, due to its handcrafted nature. EMBOSSING PATTERN DEPTH