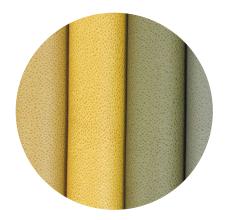

**PRODUCT DESCRIPTION:** 

Perfectly Pebbled Cowhide is anilinedyed, Finished cowhide that has been embossed with a small, pebbled grain embossing and then Hand-Tipped to give a sophisticated look to the leather.

## **CHARACTERISTICS:**

The subtle, tone-on-tone Hand-Tipping enhances the natural look of the leather and accentuates the nice hand.

As a Hand-Tipped leather, there will be some variation in coloration and boldness of the Hand-Tipping effect within a hide and from hide to hide.

**B:** Perfectly Pebbled is a Hand-Tipped leather, therefore there will be some variation in coloration and boldness of the tipping effect within a hide and from hide to hide, due to its handcrafted nature. EMBOSSING PATTERN DEPTH