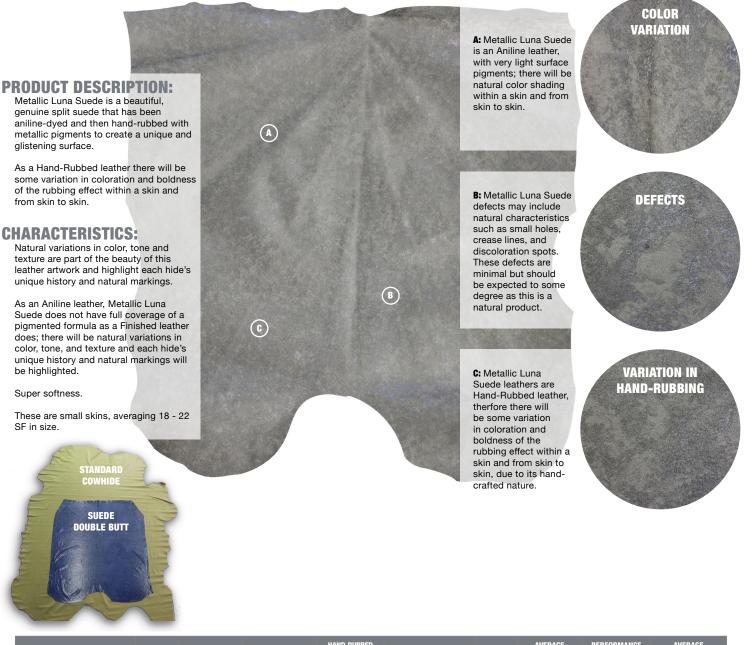

## METALLIC LUNA SUEDE COWHIDE

PRODUCT CHARACTERISTIC SHEET

| PRODUCT NAME                   | PREFIX | CATEGORY | EMBOSSED | Hand-Rubbed<br>or Hand-Tipped | MACHINE-ANTIQUED | WAXED | AVERAGE<br>THICKNESS | PERFORMANCE<br>Rating | AVERAGE<br>SIZE        |
|--------------------------------|--------|----------|----------|-------------------------------|------------------|-------|----------------------|-----------------------|------------------------|
| Metallic Luna Suede<br>Cowhide | MLS    | Aniline  | No       | Yes                           | No               | No    | 1.3 - 1.5 mm         | 3 of 5                | Skins of<br>18 - 22 SF |