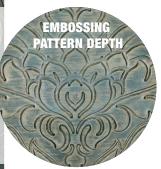

B: Leather is a natural product, therefore it may take the embossing effect differently from area to area and therefore, there will be some variation in the depth of the embossed pattern print. This variation is controlled as much as possible.