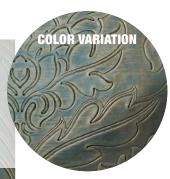

As an Aniline leather, Medici Damask Cowhide does not have the full coverage of a pigmented formula as a Finished leather does; there will be natural variations in color, tone, and texture and each panel's unique history and natural markings will be highlighted.

As a Hand-Tipped leather, there will be some variation in shading and coloration and boldness of the Hand-Tipping effect within a panel and from panel to panel.

A sample is not necessarily representative of the overall effects of this leather.

Due to lack of full finish coverage, this product type is subject to more soiling, fading, and wear.

A: Medici Damask Cowhide is an Aniline leather, with no consistent surface pigments; there will be natural color shading within a panel and from panel to panel.