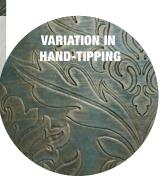

As a Hand-Tipped leather, there will be some variation in shading and coloration and boldness of the Hand-Tipping effect within a panel and from panel to panel.

A sample is not necessarily representative of the overall effects of this leather.

C: Medici Damask Cowhide is a Hand-Tipped leather, therefore there will be some variation in coloration and boldness of the tipping effect within a panel and from panel to panel, due to its hand-crafted nature.