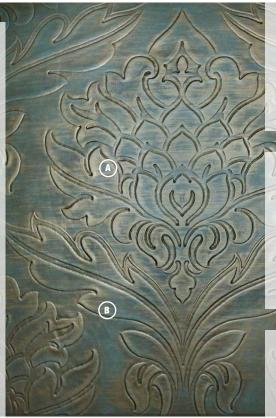

Due to lack of full finish coverage, this product type is subject to more soiling, fading, and wear.

A: Medici Damask Cowhide is an Aniline leather, with no consistent surface pigments; there will be natural color shading within a panel and from panel to panel.

B: Leather is a natural product, therefore it may take the embossing effect differently from area to area and therefore, there will be some variation in the depth of the embossed pattern print. This variation is controlled as much as possible.

C: Medici Damask Cowhide is a Hand-Tipped leather, therefore there will be some variation in coloration and boldness of the tipping effect within a panel and from panel to panel, due to its hand-crafted nature.