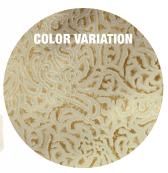

As an Aniline leather, Gaufrage Brushed Metallic Cowhide does not have the full coverage of a pigmented formula as a Finished leather does; there will be natural variations in color, tone, and texture and each hide's unique history and natural markings will be highlighted.

As a Hand-Tipped leather, there will be some variation in coloration and boldness of the tipping effect within a hide and from hide to hide.

The finish effect of this leather artwork is applied by hand, the resulting variance in design and color are part of its natural beauty.

A sample is not necessarily representative of the overall effects of this leather.

Due to lack of full finish coverage, this product type is subject to more soiling, fading, and wear.

C: Gaufrage Brushed Metallic Cowhide is a Hand-Tipped leather, therefore there will be some variation in coloration and boldness of the tipping effect within a hide and from hide to hide, due to its hand-crafted nature.