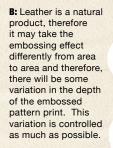

## **CHARACTERISTICS:**

Gaufrage is a unique embossing process that creates upholstery leather of exceptional softness and beauty. The design impression is transferred to the leather by an engraved roller under high heat and low pressure for a soft natural hand without pattern match lines.

As an Aniline leather, Gaufrage Brushed Metallic Cowhide does not have the full coverage of a pigmented formula as a Finished leather does; there will be natural variations in color, tone, and texture and each hide's unique history and natural markings will be highlighted.