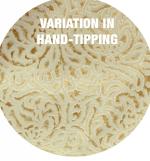

As a Hand-Tipped leather, there will be some variation in coloration and boldness of the tipping effect within a hide and from hide to hide.

The finish effect of this leather artwork is applied by hand, the resulting variance in design and color are part of its natural beauty.

A sample is not necessarily representative of the overall effects of this leather.

Due to lack of full finish coverage, this product type is subject to more soiling, fading, and wear.

C: Gaufrage Brushed Metallic Cowhide is a Hand-Tipped leather, therefore there will be some variation in coloration and boldness of the tipping effect within a hide and from hide to hide, due to its hand-crafted nature.