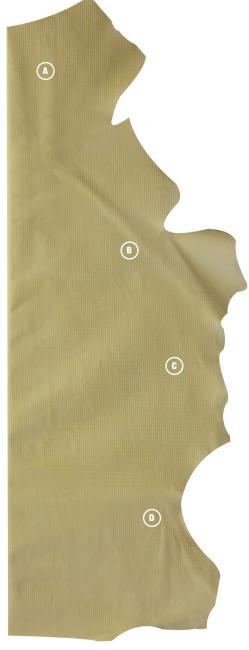

## FOUNDATION COWHIDE

PRODUCT CHARACTERISTIC SHEET

A: Leather is a natural product, therefore it may take the embossing effect differently from area to area and therefore, there will be some variation in the depth of the embossed pattern print. This variation is controlled as much as possible.

**B:** Foundation Cowhide is a Hand-Tipped leather, therefore there will be some variation in coloration and boldness of the tipping effect within a side and from side to side, due to its handcrafted nature.

C: Foundation is embossed with an embossing plate. There will be a noticeable matchlines at each point the pattern repeats. This is controlled as much as possible. Alternatively, this leather can be produced and sold as pre-cut panels of 54"x29" and with panels, there is no matchline

**D:** Foundation is a directional pattern.

| PRODUCT NAME       | PREFIX | CATEGORY | EMBOSSED | HAND-RUBBED<br>OR HAND-TIPPED | MACHINE-ANTIQUED | WAXED | AVERAGE<br>THICKNESS | PERFORMANCE<br>Rating | AVERAGE<br>Size                                       |
|--------------------|--------|----------|----------|-------------------------------|------------------|-------|----------------------|-----------------------|-------------------------------------------------------|
| Foundation Cowhide | SG-FD  | Finished | Yes      | Yes                           | No               | No    | 1.0 - 1.2 mm         | 4 of 5                | 25 - 30 SF Sides or<br>Pre-Cut Panels of<br>54" x 29" |