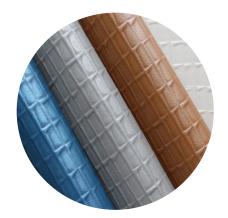

**PRODUCT DESCRIPTION:** 

Foundation is hand-tipped with a

from industrial building materials, Foundation is available in many easy

pearlescent sheen to further highlight its dimensional surface. Taking cues

Foundation is a lightly finished, protected leather. Hand-Tipped. Natural variations

in color, tone and texture are part of

the beauty of this leather artwork and

highlight each side's unique history and

As a Hand-Tipped leather, there will be

of the tipping effect within a side and

some variation in coloration and boldness

constructed with precision.

to use metallic hues.

natural markings.

from side to side.

**CHARACTERISTICS:** 

Foundation is an architectually inspired

pattern. An embossed leather perfectly