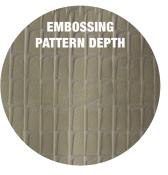

## FOUNDATION COWHIDE

PRODUCT CHARACTERISTIC SHEET

A: Leather is a natural product, therefore it may take the embossing effect differently from area to area and therefore, there will be some variation in the depth of the embossed pattern print. This variation is controlled as much as possible.