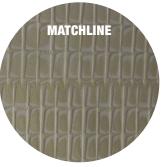

C: Foundation is embossed with an embossing plate. There will be a noticeable matchlines at each point the pattern repeats. This is controlled as much as possible. Alternatively, this leather can be produced and sold as pre-cut panels of 54"x29" and with panels, there is no matchline