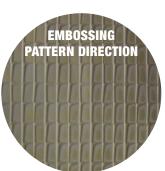

**D:** Foundation is a directional pattern.

| PRODUCT NAME       | PREFIX | CATEGORY | EMBOSSED | HAND-RUBBED<br>OR HAND-TIPPED | MACHINE-ANTIQUED | WAXED | AVERAGE<br>THICKNESS | PERFORMANCE<br>Rating | AVERAGE<br>Size                                       |
|--------------------|--------|----------|----------|-------------------------------|------------------|-------|----------------------|-----------------------|-------------------------------------------------------|
| Foundation Cowhide | SG-FD  | Finished | Yes      | Yes                           | No               | No    | 1.0 - 1.2 mm         | 4 of 5                | 25 - 30 SF Sides or<br>Pre-Cut Panels of<br>54" x 29" |