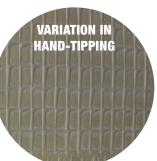

**B:** Foundation Cowhide is a Hand-Tipped leather, therefore there will be some variation in coloration and boldness of the tipping effect within a side and from side to side, due to its handcrafted nature.