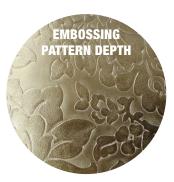

## **PRODUCT DESCRIPTION:**

Fab Foils Embossed Cowhide leathers are made with a foil transfer to create the high sheen, refl ective surface of this leather. The design impression is transferred to the leather by an engraved roller under high heat and low pressure for a soft natural hand without pattern match lines.

A: Leather is a natural product, therefore it may take the embossing eff ect diff erently from area to area and therefore, there will be some variation in the depth of the embossed pattern print. This variation is controlled as much as possible.