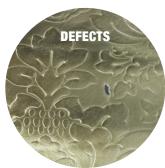

## **CHARACTERISTICS:**

Fab Foils Embossed Cowhide leathers will scratch and mark and should be used for less-demanding applications.

These leathers are not recommended for seating.

This leather is most appropriate for decorative areas, trim applications, and vertical surface areas not prone to high wear patterns.