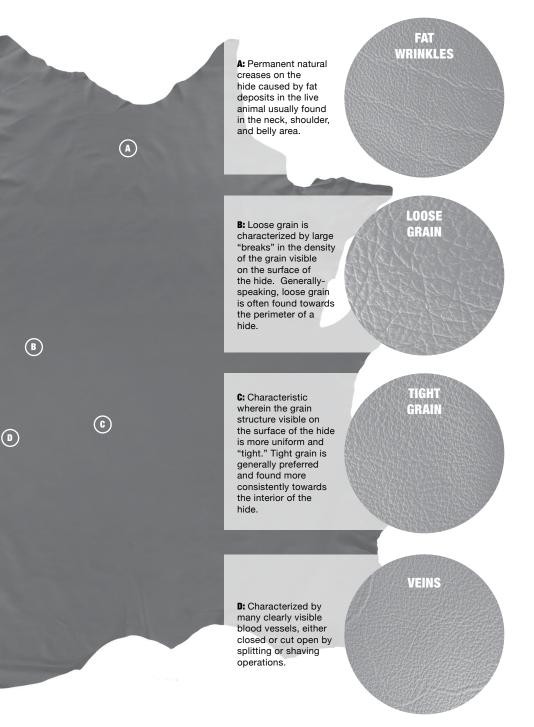

## **CHARACTERISTICS:**

Being a natural product, Classic will exhibit some natural characteristics such as healed scars, veins, neck wrinkles, and grain variation throughout a hide and from hide to hide. However, the natural characteristics in a Classic will be less obvious than in an Aniline leather.