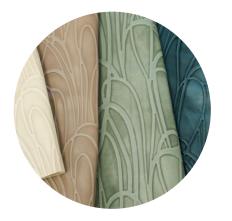

## **PRODUCT DESCRIPTION:**

Influenced by natural flowing artistic movements, Candid Cowhide is a design free of all constraints. Playful yet contemporary.

The artisan technique of the Hand-Tipped texture directly enhances the tonal depth of this unique embossed leather.

## **CHARACTERISTICS:**

Candid is a lightly finished, protected leather that is embossed and Hand-Tipped.

Natural variations in color, tone and texture are part of the beauty of this leather artwork and highlight each hide's unique history and natural markings.

As a Hand-Tipped leather, there will be some variation in coloration and boldness of the tipping effect within a hide and from hide to hide.

A: Leather is a natural product, therefore it may take the embossing effect differently from area to area and therefore, there will be some variation in the depth of the embossed pattern print. This variation is controlled as much as possible.

EMBOSSING PATTERN DEPTH

B: Candid Cowhide is a Hand-Tipped leather, therefore there will be some variation in coloration and boldness of the tipping effect within a hide and from hide to hide, due to its handcrafted nature. VARIATION IN HAND-TIPPING