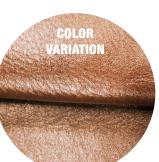

As an Aniline leather, natural variations in color, tone, and grain texture are part of the beauty of this natural leather and highlight each skin's unique history and natural markings.

As a Hand-Rubbed leather, there will be some variation in shading and coloration within a skin and from skin to skin.