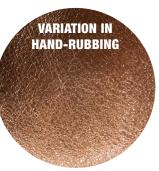

As an Aniline leather, natural variations in color, tone, and grain texture are part of the beauty of this natural leather and highlight each skin's unique history and natural markings.

As a Hand-Rubbed leather, there will be some variation in shading and coloration within a skin and from skin to skin.