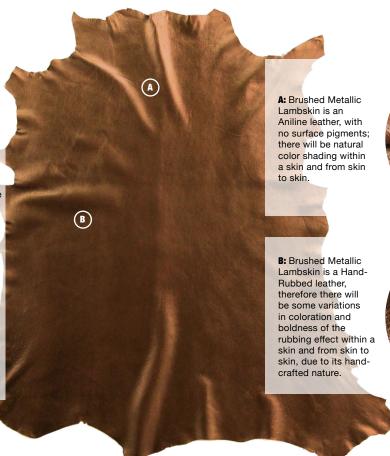

## **PRODUCT DESCRIPTION:**

Brushed Metallic Lambskin is an anilinedyed and Hand-Rubbed lambskin leather. It is hand-rubbed with beautiful metallics that accentuate the leather's natural characteristics. This process creates unique character markings and a patina that mimics years of loving use.

## **CHARACTERISTICS:**

Brushed Metallic Lambskin does not have the full pigmented coverage of a Finished leather hide; Aniline leathers such as Brushed Metallic Lambskin are less consistent than Finished leathers.

As an Aniline leather, natural variations in color, tone, and grain texture are part of the beauty of this natural leather and highlight each skin's unique history and natural markings.

As a Hand-Rubbed leather, there will be some variation in shading and coloration within a skin and from skin to skin.