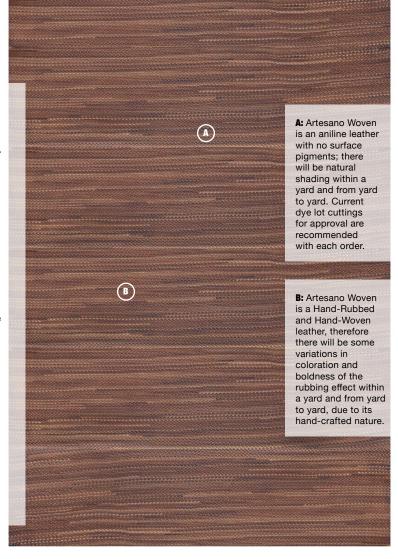

Natural variations in color, tone and texture will be visible and are part of the beauty of this leather.

| PRODUCT NAME   | PREFIX | CATEGORY | EMBOSSED | HAND-RUBBED<br>OR HAND-TIPPED | MACHINE-ANTIQUED | WAXED | AVERAGE<br>Thickness | PERFORMANCE<br>Rating                | SIZE                                                                                             |
|----------------|--------|----------|----------|-------------------------------|------------------|-------|----------------------|--------------------------------------|--------------------------------------------------------------------------------------------------|
| Artesano Woven | WVA    | Aniline  | No       | Yes                           | No               | No    | 2.0 - 3.0 mm         | ls Not Available<br>For This Product | Comes In 54" Wide Material and Can Be Purchased By The Linear Yard, Square Foot, or Linear Inch. |