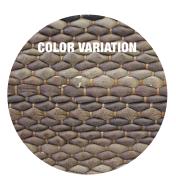

Natural variations in color, tone and texture will be visible and are part of the beauty of this leather.

| PRODUCT NAME   | PREFIX | CATEGORY | EMBOSSED | HAND-RUBBED<br>OR HAND-TIPPED | MACHINE-ANTIQUED | WAXED | AVERAGE<br>Thickness | PERFORMANCE<br>Rating                | SIZE                                                                                             |
|----------------|--------|----------|----------|-------------------------------|------------------|-------|----------------------|--------------------------------------|--------------------------------------------------------------------------------------------------|
| Artesano Woven | WVA    | Aniline  | No       | Yes                           | No               | No    | 2.0 - 3.0 mm         | ls Not Available<br>For This Product | Comes In 54" Wide Material and Can Be Purchased By The Linear Yard, Square Foot, or Linear Inch. |