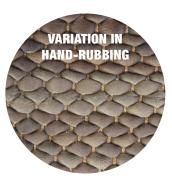

Natural variations in color, tone and texture will be visible and are part of the beauty of this leather.

| PRODUCT NAME   | PREFIX | CATEGORY | EMBOSSED | HAND-RUBBED<br>OR HAND-TIPPED | MACHINE-ANTIQUED | WAXED | AVERAGE<br>Thickness | PERFORMANCE<br>Rating                | SIZE                                                                                             |
|----------------|--------|----------|----------|-------------------------------|------------------|-------|----------------------|--------------------------------------|--------------------------------------------------------------------------------------------------|
| Artesano Woven | WVA    | Aniline  | No       | Yes                           | No               | No    | 2.0 - 3.0 mm         | ls Not Available<br>For This Product | Comes In 54" Wide Material and Can Be Purchased By The Linear Yard, Square Foot, or Linear Inch. |