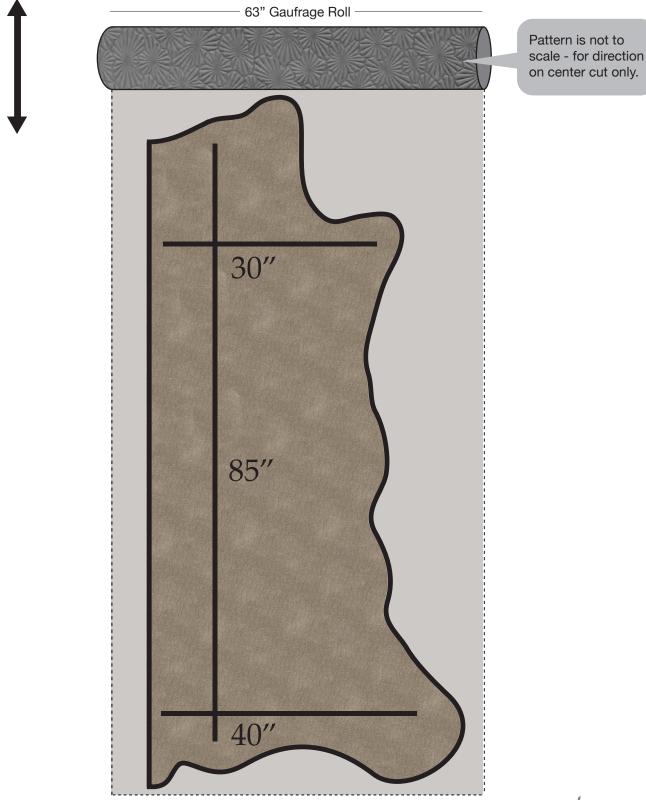

63" Gaufrage Roll

Direction of pattern on gaufrage roll. Not to scale.

TANGO (TNG)

Available In: Sides Noticeable Matchline: No matchline on gaufrage patterns Directional: Yes Gaufrage Roll Width: 63"

Pattern and color shown at actual scale. www.townsendleather.com

## **Gaufrage Pattern Direction**

Please note, that because each hide is unique and hides vary in shape and size, there will be slight differences in exactly where the gaufrage pattern falls on each hide. This diagram is intended to provide a general representation of the pattern direction.