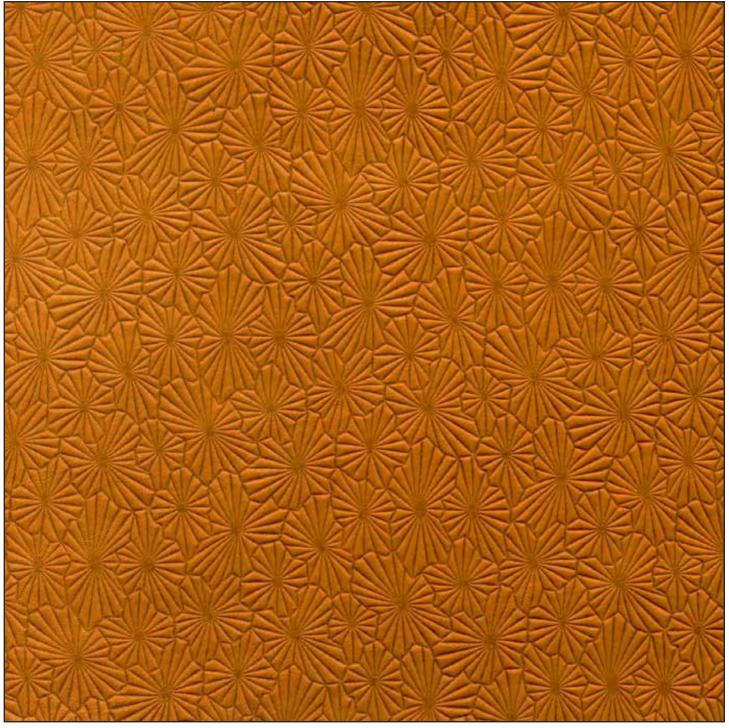

63" Gaufrage Roll



Direction of pattern on gaufrage roll. Not to scale.

TANGO (TNG)

Available In: Sides Noticeable Matchline: No matchline on gaufrage patterns Directional: Yes Gaufrage Roll Width: 63"



Pattern and color shown at actual scale. www.townsendleather.com

## ABSTRACT

## TANGO (TNG)

## **Gaufrage Pattern Direction**



Please note, that because each hide is unique and hides vary in shape and size, there will be slight differences in exactly where the gaufrage pattern falls on each hide. This diagram is intended to provide a general representation of the pattern direction.



ABSTRACT