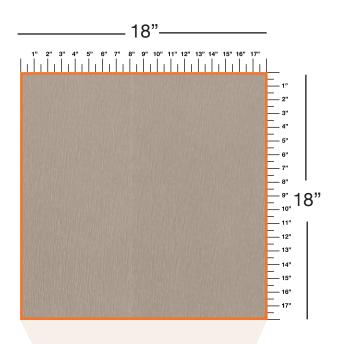

## **Pattern Repeat**

The above layout is to show scale and pattern repeat. A pattern repeat refers to the amount of space from where a pattern begins and then begins again. This repeat can occur both on the vertical and horizontal plane. In the top 18"X18" box, we have included additional internal measurements so you can better understand the pattern repeat of the design shown, both vertically and horizontally.