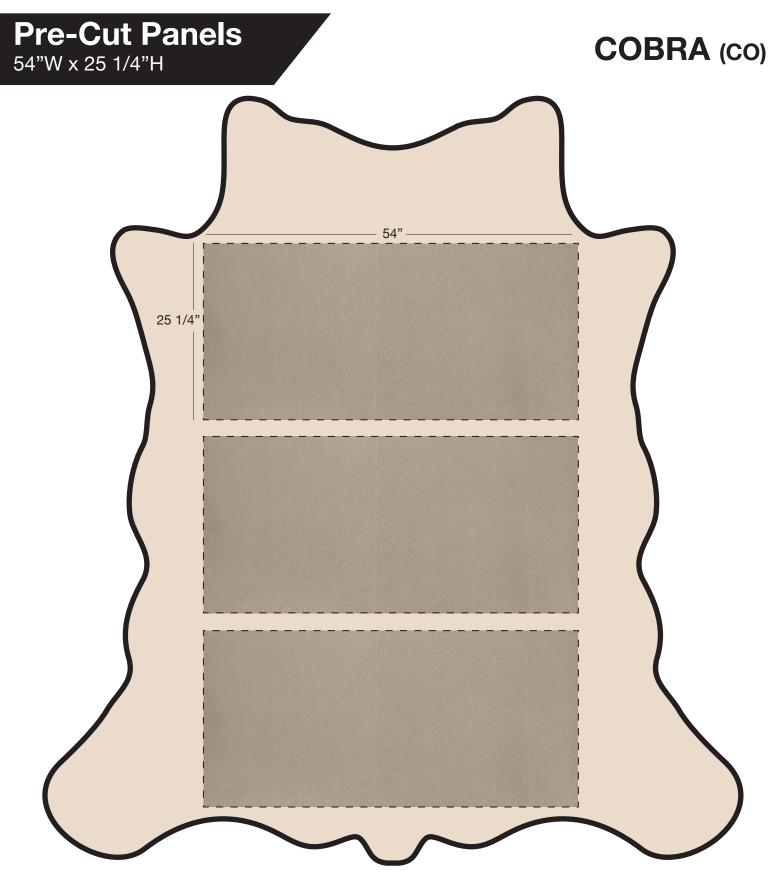

## EXOTIC ANIMAL

Cobra pattern is available in pre-cut 54" W x 25 1/4"H panels, as shown above. Minimum order is 3 panels. Townsend Leather recommends adding an additional 2" of leather to your embossing panel for wrap and upholstery, however if you need more for unique applications, please discuss with your Townsend Leather Representative for exact requirements.

## **Pre-Cut Panels** 54"W x 25 1/4"H

## **COBRA** (CO)