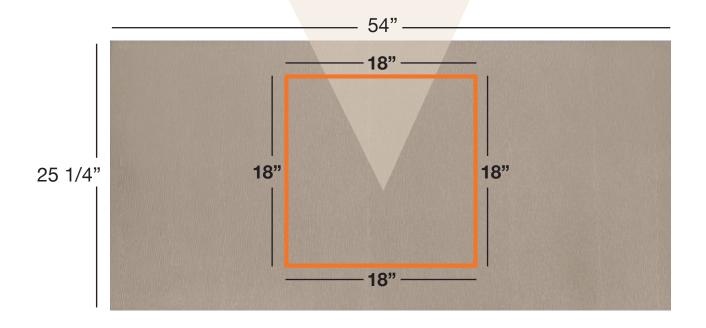

## **Pattern Repeat**

The above layout is to show scale and pattern repeat. A pattern repeat refers to the amount of space from where a pattern begins and then begins again. This repeat can occur both on the vertical and horizontal plane. In the top 18"X18" box, we have included additional internal measurements so you can better understand the pattern repeat of the design shown, both vertically and horizontally.