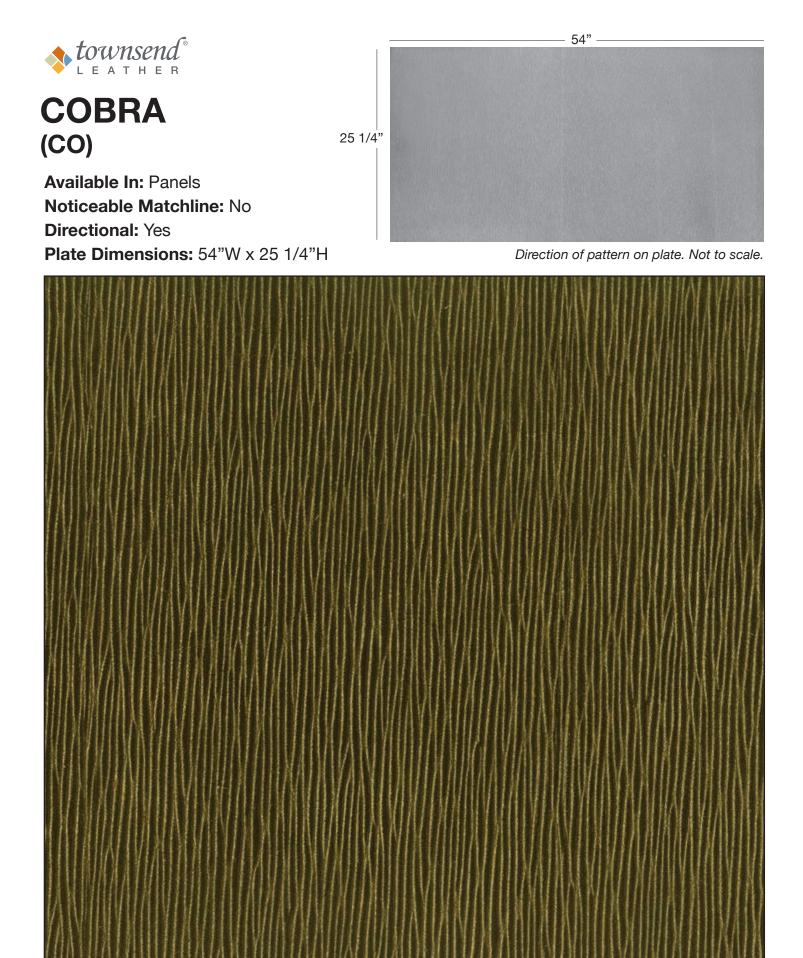

Pattern and color shown at actual scale. www.townsendleather.com

## EXOTIC ANIMAL

Cobra pattern is available in pre-cut 54" W x 25 1/4"H panels, as shown above. Minimum order is 3 panels. Townsend Leather recommends adding an additional 2" of leather to your embossing panel for wrap and upholstery, however if you need more for unique applications, please discuss with your Townsend Leather Representative for exact requirements.

## **COBRA** (CO)