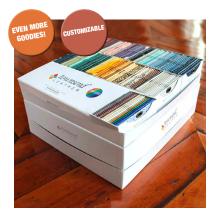

## **DOUBLE BOX SET**

The Double Box Set offers an even larger range of products.

Our Double Box Set can come with 12 sleeves of samples, or with 10 sleeves, a mini box, and a Color + Design Guide.

A huge selection of products covering the full spectrum of colors. Single Box Sets also cover the full spectrum but with a condensed selection.