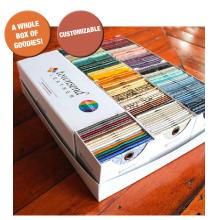

## **SINGLE BOX SET**

The Single Box Set offers 4 inch sample cards of a wide selection of products.

Our Single Box Set can come with 6 sleeves of samples, or with 4 sleeves, a mini box, and a Color + Design Guide.

Best for larger firms that want a strong visible understanding of the available products. Box sets also allow more of a tactile sense of the products.