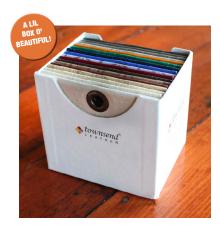

### **MINI BOX**

The Mini Box has a handful of curated 4x4 Grommet Card Samples.

Small enough to fit wherever you need it, but containing enough beautiful leather to make a big impact.