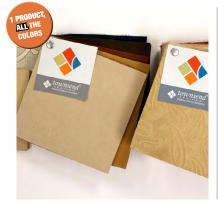

## PRODUCT RING SETS

Product Rings Sets can show the full color line of your selected product in 4x4 or 6x6 or 9x9 inch samples held together.

When you know the product you want, but want to see all color options, this is the best choice.