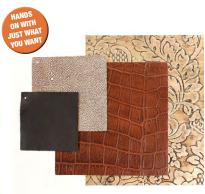

## **LOOSE SAMPLES**

We can provide Loose Samples of products in a variety of sizes when available. The most common sample size is  $4x_4$  inch. This is the effective option when your leather selection has been narrowed down. **Giving you a larger piece to represent the feel, color, and overall look of your product choice.** 