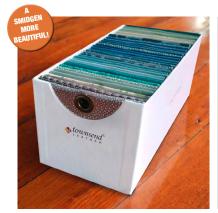

## SINGLE SLEEVE BOX

The single sleeve box is about twice the size of The Mini Box. Small enough to fit wherever you need it, but containing enough beautiful leather to make a big impact.