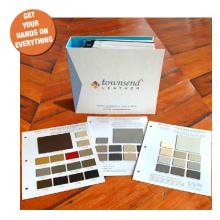

## **SINGLE BOX SET**

The Single Box Set offers 4 inch sample cards of a wide selection of products.

Our Single Box Set can come with 6 sleeves of samples, or with 4 sleeves, a mini box, and a Color + Design Guide.

Best for larger firms that want a strong visible understanding of the available products. Box sets also allow more of a tactile sense of the products.