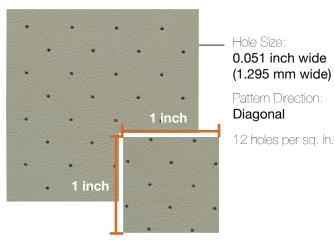

Pattern Name: 265 Porsche

Hole Size:

Diagonal

0.051 inch wide

(1.295 mm wide)

Pattern Direction:

13 holes per sq. in.

Pattern Name: 330 Highland