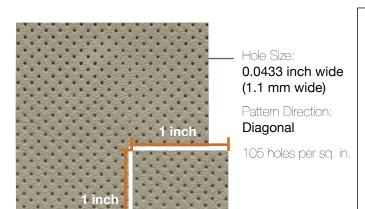

### STANDARD PERFORATION OPTIONS

Hole Size: 0.051 inch wide (1.295 mm wide)

Pattern Direction: **Diagonal** 

50 holes per sq. in.

Hole Size:

0.051 inch wide (1.295 mm wide)

Pattern Direction:

Straight