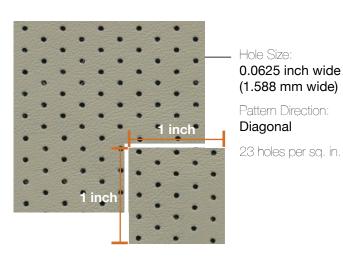

## **STANDARD PERFORATION OPTIONS**

Perforation adds a distinct look and interesting detail to leathers for various applications. Most of the Townsend Leather product line can be perforated.

Pretty Perforation patterns are also available.



Pattern Name: 265 Porsche



Hole Size:

Diagonal

0.051 inch wide

(1.295 mm wide)

Pattern Direction:

13 holes per sq. in.

Pattern Name: 330 Highland



Pattern Name: 457 Hampton



Pattern Name: 560-85 Directional

### INFORMATION

Hide Sizing: Half hides (sides only)

Average Square Feet: 25-30 SF

Estimated Lead Time: 2-3 weeks

Leather: Perforations can be applied to most

Townsend Leather product lines.

Please note: This is a basic reference tool only; each lot and type of leather may be subject to slight variation. Townsend recommends you confirm exact specifications with each order.

Contact Townsend Leather Customer Service for more information on Perforations.





### STANDARD PERFORATION OPTIONS



Hole Size: 0.051 inch wide (1.295 mm wide)

Pattern Direction: **Diagonal** 

50 holes per sq. in.



Hole Size:

0.051 inch wide (1.295 mm wide)

Pattern Direction:

Straight

30 holes per sq. in.

Pattern Name: 914 Mini



# —— INFORMATION Hide Sizing: Half