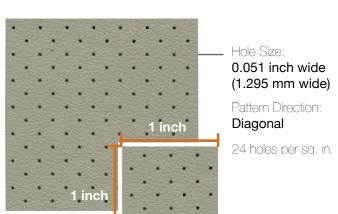

## **STANDARD PERFORATION OPTIONS**

Perforation adds a distinct look and interesting detail to leathers for various applications. Most of the Townsend Leather product line can be perforated.

Pretty Perforation patterns are also available.



Pattern Name: 265 Porsche



Hole Size:

Diagonal

0.051 inch wide

(1.295 mm wide)

Pattern Direction:

13 holes per sq. in.

Pattern Name: 330 Highland



Pattern Name: 457 Hampton



Pattern Name: 560-85 Directional

### INFORMATION

Hide Sizing: Half hides (sides only)

Average Square Feet: 25-30 SF

Estimated Lead Time: 2-3 weeks

Leather: Perforations can be applied to most

Townsend Leather product lines.

Please note: This is a basic reference tool only; each lot and type of leather may be subject to slight variation. Townsend recommends you confirm exact specifications with each order.

Contact Townsend Leather Customer Service for more information on Perforations.





### STANDARD PERFORATION OPTIONS



Hole Size: 0.051 inch wide (1.295 mm wide)

Pattern Direction: **Diagonal** 

50 holes per sq. in.



Hole Size:

0.051 inch wide (1.295 mm wide)

Pattern Direction:

Straight

30 holes per sq. in.

Pattern Name: 914 Mini



# —— I