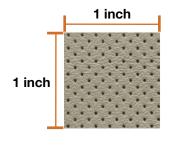

Pattern Name: Astroperf

Hole Size:

0.0433 inch wide (1.1 mm wide)

Pattern Direction:

Diagonal

105 holes per square inch