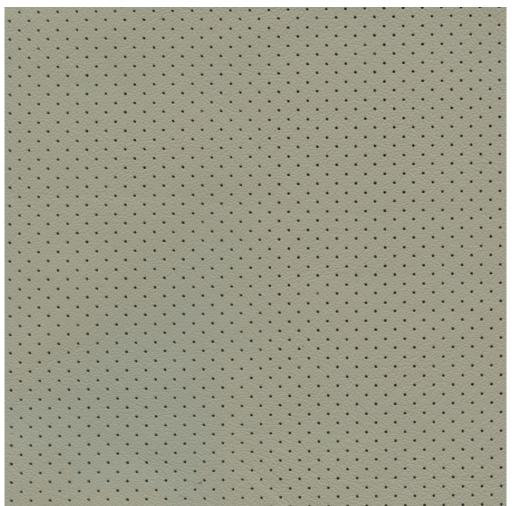

## **STANDARD PERFORATION OPTION**

Perforation adds a distinct look and interesting detail to leathers for various applications. Most of the Townsend Leather product line can be perforated.

Pretty Perforation patterns are also available.

Pattern Name: 914 Mini

Hole Size: 0.051 inch wide (1.295 mm wide)

Pattern Direction: **Diagonal** 

50 holes per square inch