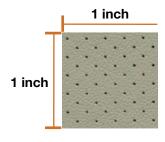

Pattern Name: 914 Mini

Hole Size: 0.051 inch wide (1.295 mm wide)

Pattern Direction: **Diagonal** 

50 holes per square inch