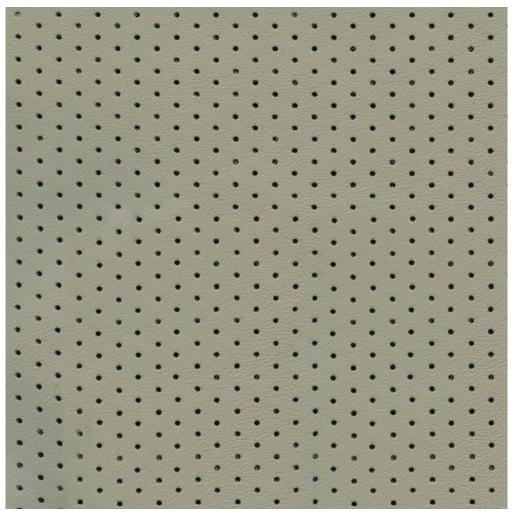

## **STANDARD PERFORATION OPTION**

Perforation adds a distinct look and interesting detail to leathers for various applications. Most of the Townsend Leather product line can be perforated.

Pretty Perforation patterns are also available.

Pattern Name: 560-85 Directional

Hole Size:

0.0625 inch wide (1.588 mm wide)

Pattern Direction:

Diagonal

23 holes per square inch