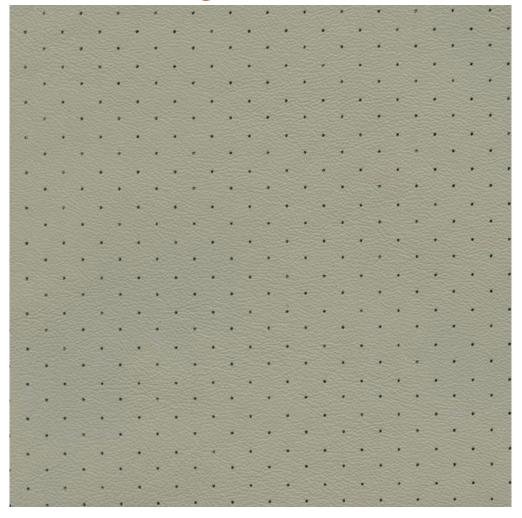

## **STANDARD PERFORATION OPTION**

Perforation adds a distinct look and interesting detail to leathers for various applications. Most of the Townsend Leather product line can be perforated.

Pretty Perforation patterns are also available.

Pattern Name: 330 Highland

Hole Size: 0.051 inch wide (1.295 mm wide)

Pattern Direction: **Diagonal** 

13 holes per square inch