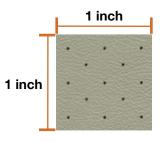

Pattern Name: 330 Highland

Hole Size: 0.051 inch wide (1.295 mm wide)

Pattern Direction: **Diagonal** 

13 holes per square inch