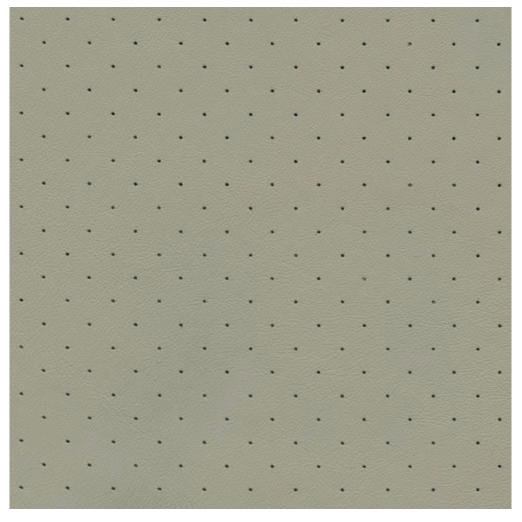

## **STANDARD PERFORATION OPTION**

Perforation adds a distinct look and interesting detail to leathers for various applications. Most of the Townsend Leather product line can be perforated.

Pretty Perforation patterns are also available.

Pattern Name: 265 Porsche

Hole Size: 0.051 inch wide (1.295 mm wide)

Pattern Direction: **Diagonal** 

12 holes per square inch