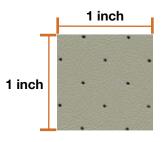

Pattern Name: 265 Porsche

Hole Size: 0.051 inch wide (1.295 mm wide)

Pattern Direction: **Diagonal** 

12 holes per square inch

## INFORMATION

Hide Sizing: Half hides (sides only)

Average Square Feet: 25-30 SF

Estimated Lead Time: 2-3 weeks

Leather: Perforations can be applied to most

Townsend Leather product lines.

Please note: This is a basic reference tool only; each lot and type of leather may be subject to slight variation. Townsend recommends you confirm exact specifications with each order.