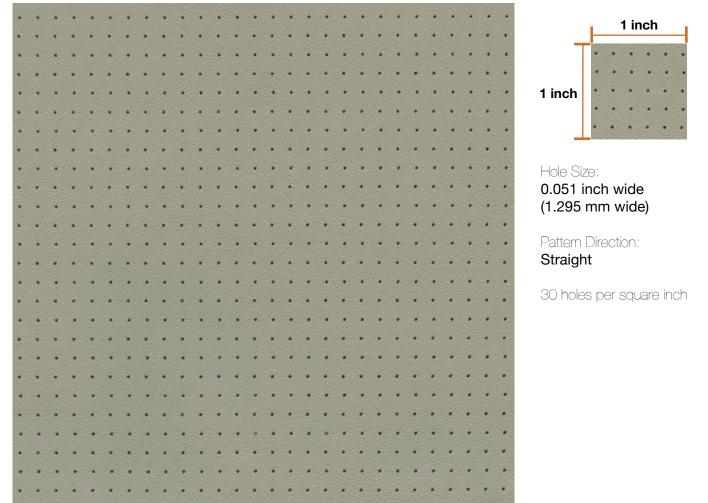

## Pattern Name: 1875 Straight

## INFORMATION

Hide Sizing: Half hides (sides only)

Average Square Feet: 25-30 SF

Estimated Lead Time: 2-3 weeks

Leather: Perforations can be applied to most Townsend Leather product lines.

Please note: This is a basic reference tool only; each lot and type of leather may be subject to slight variation. Townsend recommends you confirm exact specifications with each order.