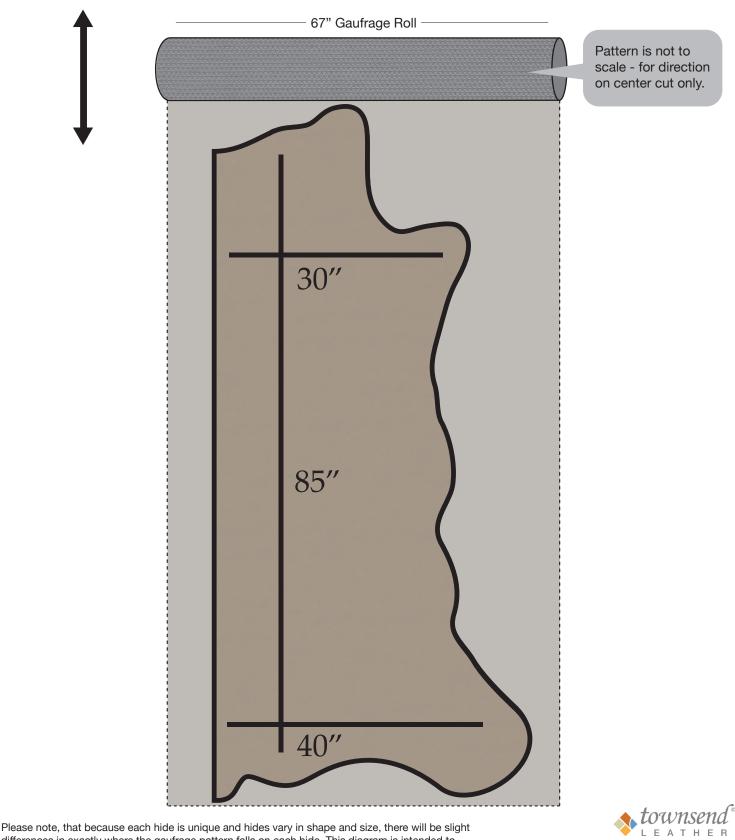

## **Gaufrage Pattern Direction**

Please note, that because each hide is unique and hides vary in shape and size, there will be slight differences in exactly where the gaufrage pattern falls on each hide. This diagram is intended to provide a general representation of the pattern direction.