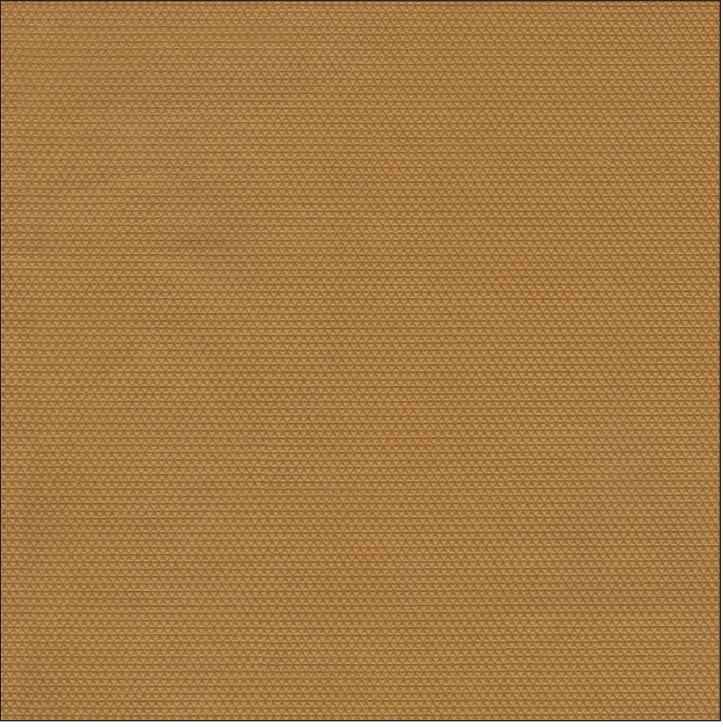

## **DIAMOND CROSS (DC)**

## DIAMOND CROSS (DC)

Direction of pattern on gaufrage roll. Not to scale.

Available In: Sides Noticeable Matchline: No matchline on gaufrage patterns Directional: Yes Gaufrage Roll Width: 67"

Pattern and color shown at actual scale. www.townsendleather.com