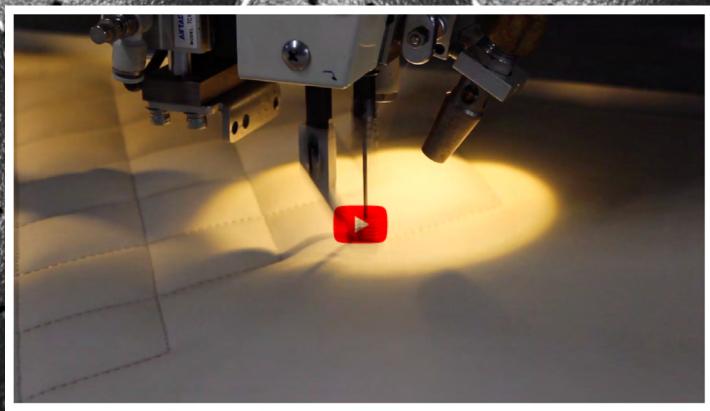

http://viewer.zmags.com/publication/28a618e6#/28a618e6/74

See the beauty of our newest design capability in action on YouTube: https://youtu.be/0A2bBu\_hHaw

Townsend Leather Quilting Capability

townsend®