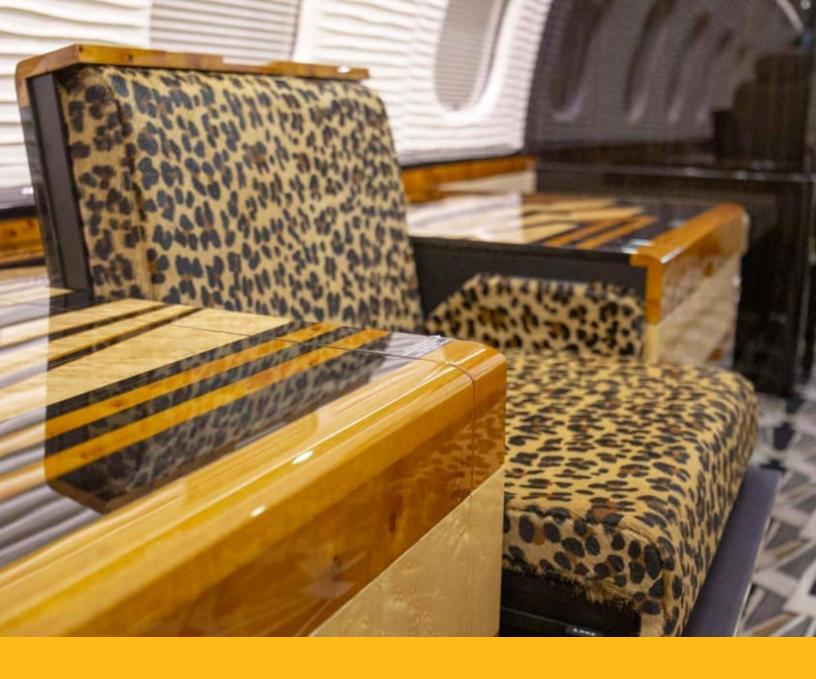

http://www.townsendleather.com/leather/samples/product-lines/Stacy-Garcia-Bond-Cowhide-(SG-BND)/

**SEEN:** Townsend Leather's Hair-On Hide Leopard Print coordinated with perfection in a luxury aircraft seat.