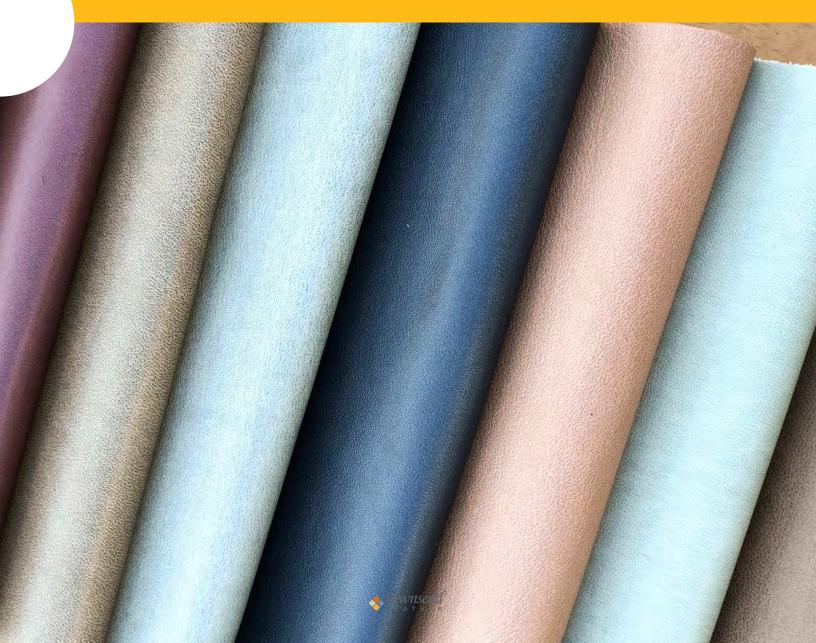

https://www.nxtbook.com/nxtbooks/boutiquedesign/201904/index.php#/60

And we are wrapping ourselves in luxury, as we excitedly release one of three brand new Stacy Garcia designed leathers. Shown here is the wealth of beauty that is our Pendant Cowhide.

Influenced by the extravagant elegance of gleam-

ing chandeliers, Pendant mimics a vision of draped crystals refracting rays of light. Hand-tipping with metallic hues gives this embossed design a pearlescent and slightly distressed feel.

 $http://www.townsendleather.com/leather/samples/product-lines/Stacy-Garcia-Pen\ dant-Cowhide-(SG-PDT)/$ 

We <mark>highlighted</mark> our *newest design capability, Quilting*, in the most recent edition of *Business Jet Interiors* magazine