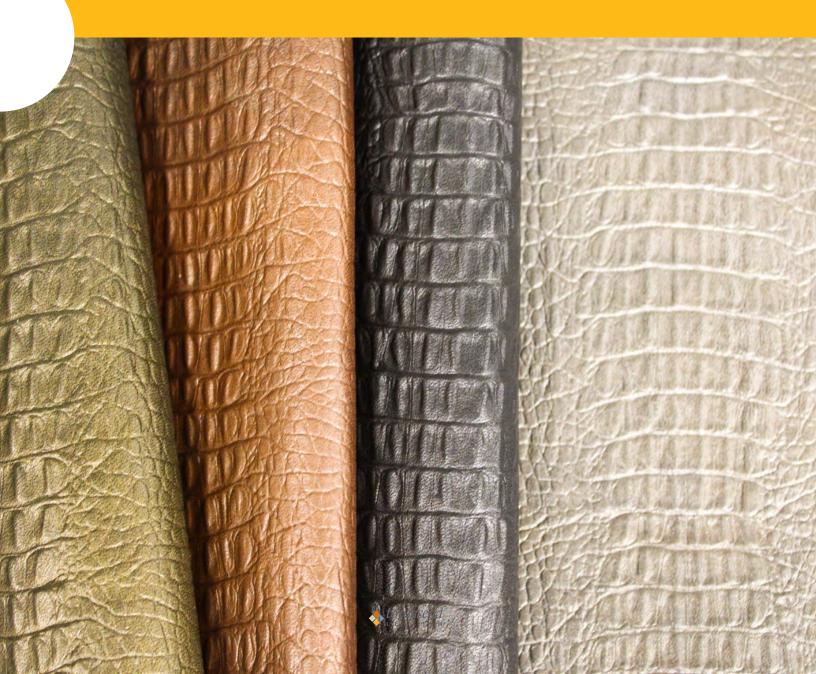

# A spotlight on our newest releases...

## **STARGAZER COWHIDE**

Aniline-dyed cowhide, hand-rubbed with beautiful metallic pigments that twinkle in the light.

http://www.townsendleather.com/leather/samples/product-lines/Stargazer-Cov hide-(SGZ)/

## LUSTROUS GEM COWHIDE

Aniline-dyed and hand-rubbed with a pearlescent metallic finish. Available embossed, gaufraged, or natural grain. Gem stone colors are illuminated by shimmery effect.

http://www.townsendleather.com/leather/samples/product-lines/Lustrous-Gem-Embossed-Cowhide-(ELG)/