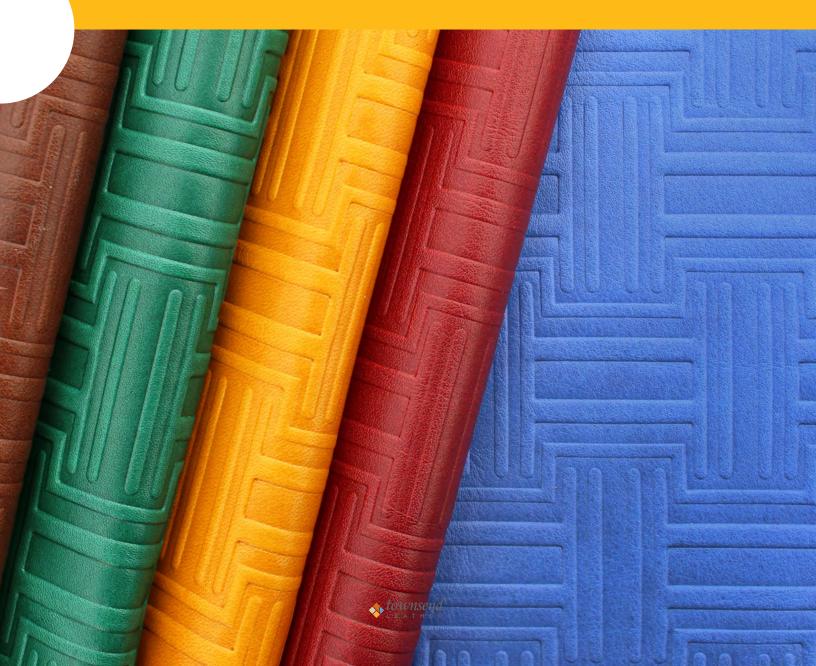

## **LOOM COWHIDE**

Inspired by the delicate intricacies of fabric weaving, Loom tells a tale of interconnection. The uniform, braided design is achieved through a gaufrageemboss and hand-rubbed effect.

http://www.townsendleather.com/leather/samples/product-lines/Stacy-Garcia-Loom-Cowhide-(SG-LM)/

### **BOND COWHIDE**

Bold yet classic, Bond breaks boundaries while remaining rooted in tradition. Embossed on a waxcoated pull-up leather, the linear-driven pattern ages well over time, developing a nuanced patina.

http://www.townsendleather.com/leather/samples/product-lines/Stacy-Garcia-Bond-Cowhide-(SG-BND)/

**SEEN:** Townsend Leather's Hair-On Hide Leopard Print coordinated with perfection in a luxury aircraft seat.