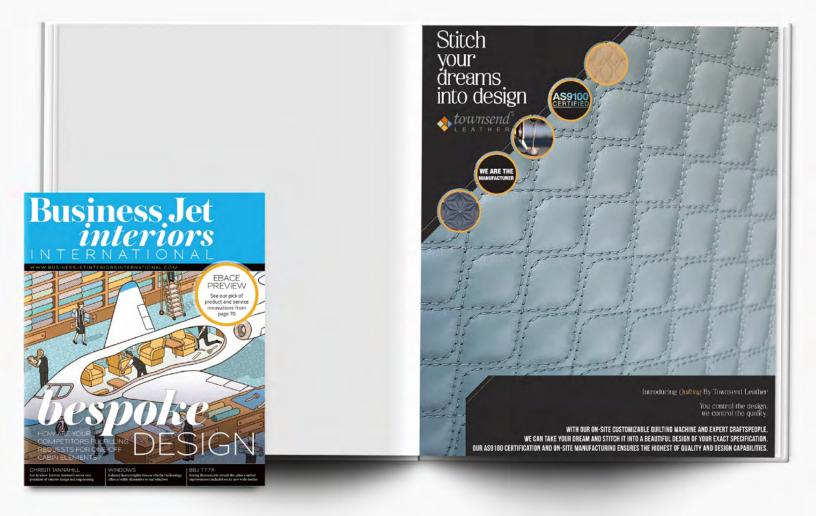

 $http://www.townsendleather.com/leather/samples/product-lines/Stacy-Garcia-Pen\ dant-Cowhide-(SG-PDT)/$ 

We <mark>highlighted</mark> our *newest design capability, Quilting*, in the most recent edition of *Business Jet Interiors* magazine

http://viewer.zmags.com/publication/28a618e6#/28a618e6/74

See the beauty of our newest design capability in action on YouTube: https://youtu.be/0A2bBu\_hHaw

Townsend Leather Quilting Capability

townsend®