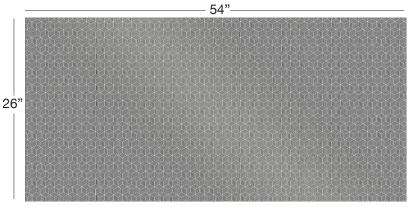

## ILLUSIONS (ISU)

Available In: Panels Noticeable Matchline: N/A Directional: No Plate Dimensions: 54"W x 26"H

Direction of pattern on plate. Not to scale.

Pattern and color shown at actual scale: Taj Embossed Cowhide Mint ETJ-785-ISU. Click here to request colors available at www.townsendleather.com.