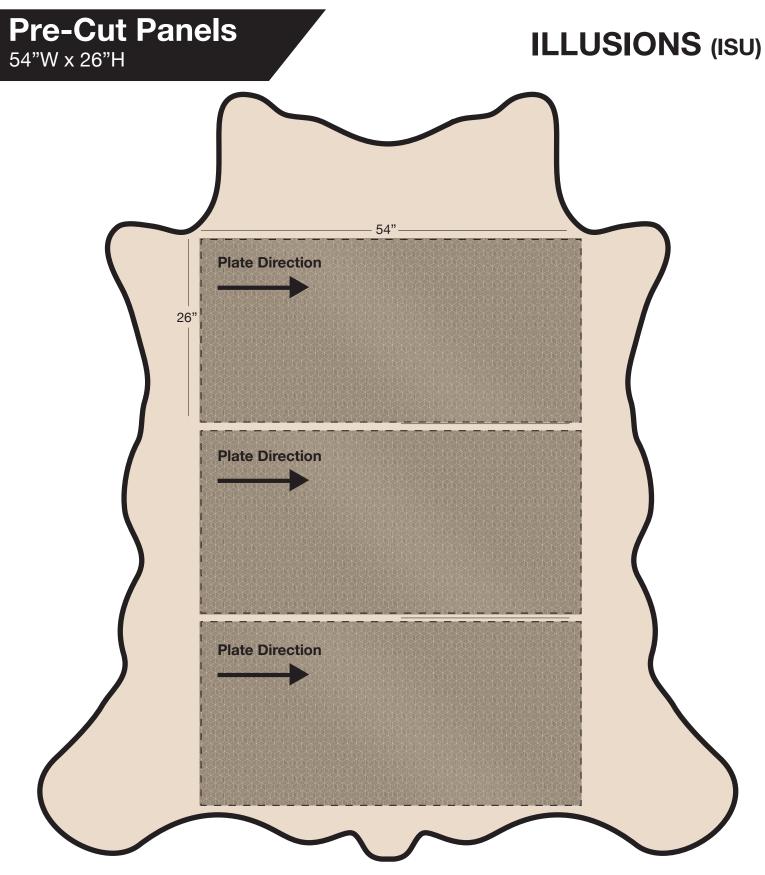

## ILLUSIONS (ISU)

Available In: Panels Noticeable Matchline: N/A Directional: No Plate Dimensions: 54"W x 26"H

Direction of pattern on plate. Not to scale.

Pattern and color shown at actual scale: Taj Embossed Cowhide Mint ETJ-785-ISU. Click here to request colors available at www.townsendleather.com.

## GEOMETRIC

Illusions pattern is available in pre-cut 54" W x 26"H panels, as shown above. Minimum order is 3 panels. Townsend Leather recommends adding an additional 2" of leather to your embossing panel for wrap and upholstery, however if you need more for unique applications, please discuss with your Townsend Leather Representative for exact requirements.