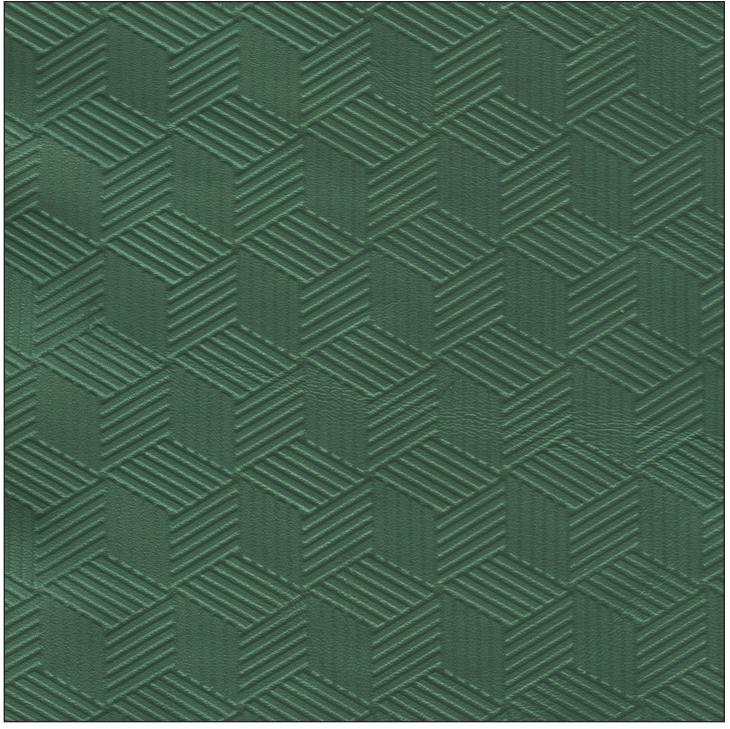

## ILLUSIONS (ISU)

Available In: Panels Noticeable Matchline: N/A Directional: No Plate Dimensions: 54"W x 26"H

Direction of pattern on plate. Not to scale.

Pattern and color shown at actual scale: Taj Embossed Cowhide Mint ETJ-785-ISU. Click here to request colors available at www.townsendleather.com.