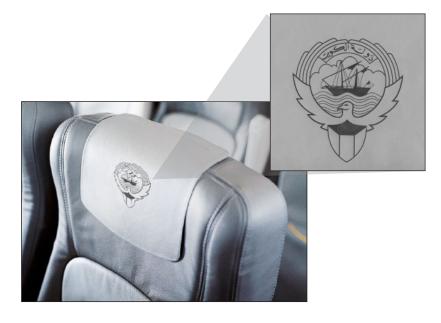

Laser Etching is a unique process of using lasers to engrave leather not involving the use of inks, nor does it involve tool bits which contact the engraving surface. This is a highly customized capability and therefore we treat every project as unique. Your Townsend Representative will help walk through the process of selecting the perfect leather, panel size, and other requirements based on your project needs. Townsend Leather has spent several years perfecting the Laser Etching technique to make your logo or custom design stand out. Estimated lead time for Laser Etching samples is 10 days additional to leather being produced. Please note: this is a basic reference tool sheet only; every leather and image will be slightly different. Customized pricing based on design width, quantity and details. Laser Etching is suitable for most all upholstery applications, including headrests, wall or inset panels.

## LASER ETCHING DETAILS

- Engraved on leather, then top coated for added durability
- Maximum etching area of 11"x22"
- Strike-off for approval can be generated before production
- Etching results in a monochromatic image and can show variations in shading