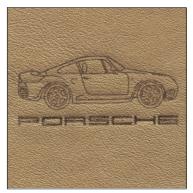

## LASER ETCHING PROVIDES GREAT RESULTS FOR PRECISE AND VISUALLY DECORATIVE ENGRAVINGS CONTAINING TEXT

## LASER ETCHING DETAILS

- Engraved on leather, then top coated for added durability
- Maximum etching area of 11"x22"
- Strike-off for approval can be generated before production
- Etching results in a monochromatic image and can show variations in shading