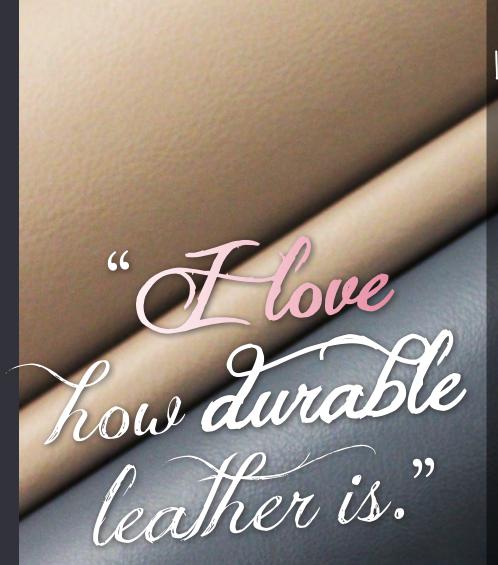

#### "I love how durable leather is."

AS MANKIND'S OLDEST TEXTILE,LEATHER WAS TRADITIONALLY WIDELY USED TO CREATE CLOTHING, CONTAINERS, AND EVEN SHELTER BECAUSE OF ITS NATURAL DURABILITY AS WELL AS ITS ABILITY TO MAINTAIN A LUSTROUS SHEEN AND COAT FOR YEARS & YEARS.

Leather won't crack or split after years of use, instead it will get softer. Leather is sun and heat resistant. Leather has a dense, tangled, natural, and complicated fiber structure. It is extremely tangled and intertwined on a microscopic level. This intertwined fiber structure allows it to be breathable, stretchable, & durable.