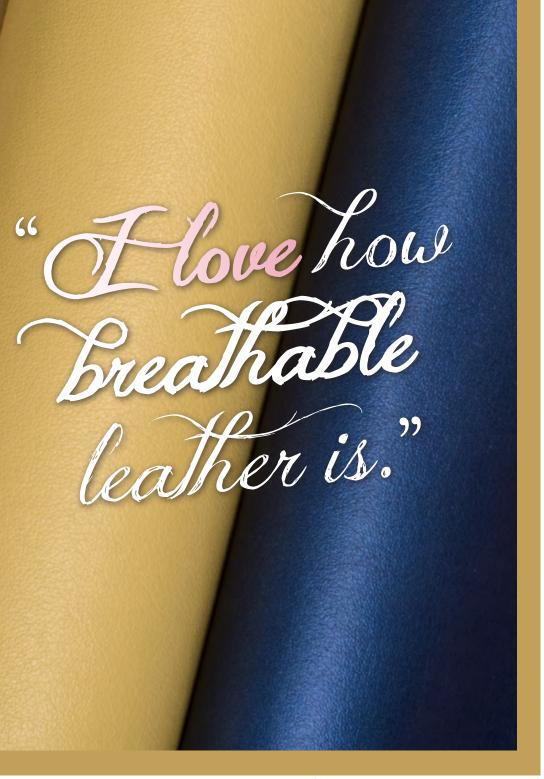

#### JUST LIKE SKIN.

LEATHER HAS PORES AND A FIBER STRUCTURE THAT ALLOWS FOR AIR, HEAT, AND MOISTURE TO PASS THROUGH. IT IS SKIN, SO IT ACTS LIKE SKIN AND QUICKLY ADAPTS TO BODY TEMPERATURES. AS A RESULT, LEATHER ADDS WARMTH TO ANY ROOM OR HAS A COOLING EFFECT ON HOT DAYS. LEATHER FEELS TREMENDOUSLY COMFORTABLE TO SIT IN, LIKE YOUR OWN SECOND SKIN.

### "I love how breathable leather is."