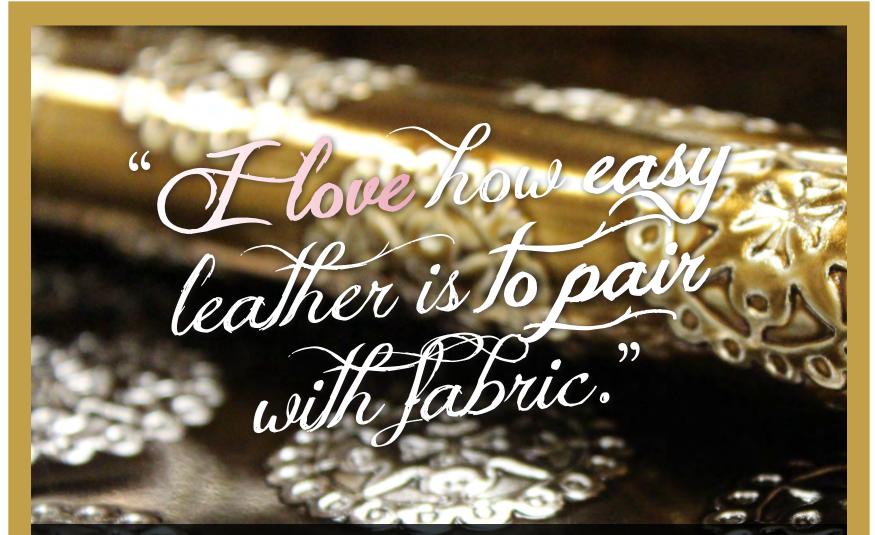

#### "I love how easy leather is to pair with fabric."

## IT IS FUN TO MIX AND MATCH LEATHER WITH OTHER MATERIALS.

Including fabrics, woods, and carpets. Contrasting textures can provide warmth and dimension to a room or interior. Using different materials that either coordinate or play off each other feels exciting and bring new life to designs.

Leather makes it easy to mix and match and find contrasting or complimentary materials Consider adding some leather elements to fabric pieces and vice versa. You and your customers will love the effect and statement.