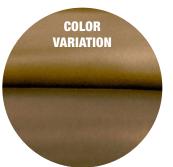

Hides are selected from our finest cowhide reserves for specific grain and then all color is hand-applied and built in layers of hues that accent the natural markings, graining, and beauty that become the "pattern."

As a hand-rubbed leather, there will be some variation in shading and coloration within a skin and from skin to skin.

Faux Parchment skins are sealed with urethane top coat for added protection.

Faux Parchment Cowhide is the alternative to our standard Faux Parchment Lambskin for projects requiring larger hides.