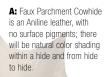

## **PRODUCT DESCRIPTION:**

Faux Parchment Cowhide is an aniline-dyed and handrubbed cowhide created to invoke the look of genuine parchment, but with a soft supple feel, suitable for wall covering or upholstery use.

As a hand-rubbed leather, there will be some variation in shading and coloration within a skin and from skin to skin.

Faux Parchment skins are sealed with urethane top coat for added protection.

Faux Parchment Cowhide is the alternative to our standard Faux Parchment Lambskin for projects requiring larger hides.