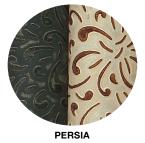

## **AVAILABLE PATTERNS:**





PALM DAMASK



# **PRODUCT DESCRIPTION:**

Ancient Gaufrage is nubuck cowhide that is gaufrage-embossed then Hand-Tipped with clear, metallic and pigmented finishes to appear worn and distressed with a fine old patina.

### **CHARACTERISTICS:**

Gaufrage is a unique embossing process that creates upholstery leather of exceptional softness and beauty. The design impression is transferred to the leather by an engraved roller under high heat and low pressure for a soft natural hand without pattern match lines.

As an Aniline leather, Ancient Gaufrage Cowhide does not have the full coverage of a pigmented formula as a Finished leather does; there will be natural variations in color, tone, and texture and each hide's unique history and natural markings will be highlighted.

As a Hand-Tipped leather, there w