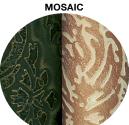

## **AVAILABLE PATTERNS:**





PALM DAMASK



# **PRODUCT DESCRIPTION:**

Ancient Gaufrage is nubuck cowhide that is gaufrage-embossed then Hand-Tipped with clear, metallic and pigmented finishes to appear worn and distressed with a fine old patina.

### **CHARACTERISTICS:**

Gaufrage is a unique embossing process that creates upholstery leather of exceptional softness and beauty. The design impression is transferred to the leather by an engraved roller under high heat and low pressure for a soft natural hand without pattern match lines.

As an Aniline leather, Ancient Gaufrage Cowhide does not have the full coverage of a pigmented formula as a Finished leather does; there will be natural variations in color, tone, and texture and each hide's unique history and natural markings will be highlighted.

As a Hand-Tipped l