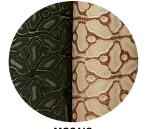

## **AVAILABLE PATTERNS:**





PALM DAMASK



# **PRODUCT DESCRIPTION:**

Ancient Gaufrage is nubuck cowhide that is gaufrage-embossed then Hand-Tipped with clear, metallic and pigmented finishes to appear worn and distressed with a fine old patina.

### **CHARACTERISTICS:**

Gaufrage is a unique embossing process that creates upholstery leather of exceptional softness and beauty. The design impression is transferred to the leather by an engraved roller under high heat and low pressure for a soft natural hand without pattern match lines.

As an Aniline leather, Ancient Gaufrage Cowhide does not have the full coverage of a pigmented formula as a Finished leather does; there will be natural variations in color, tone, and texture and each hide's unique history and natural markings will be highlighted.

As a Hand-Tipped